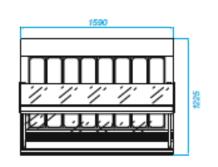

#### Gelato & Ice Cream Showcase

12+12

2.4

20

18

ıa

19

| Feature          | inches | mm   |
|------------------|--------|------|
| Depth (All)      | 48.2   | 1225 |
| Height (All)     | 56.1   | 1425 |
| Length (12 pan)  | 48.8   | 1240 |
| Length (16 pan)  | 62.6   | 1590 |
| Length (18 pan)  | 68.5   | 1740 |
| Length (20 pan)  | 76.4   | 1940 |
| Length (24 pan)  | 88.2   | 2240 |
| Length (12 + 12) | 88.2   | 2240 |