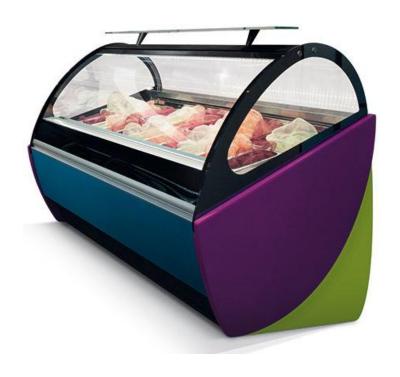

### **Artika**

## Gelato & Ice Cream Showcase

Features: Professional gelato & ice cream showcase with single laminar air flow or optional dual forced-air system. Storage area underneath display surface on single laminar air flow units only. Heated tempered curved front glass panel with downward opening feature. Heated tempered side glass panels. LED lighting underneath payment surface and on flavor board. Back enclosed by sliding rear doors. Refrigeration system with twin evaporators, corrosion-resistant painted with coatina, automatic reverse cycle defrosting, automatic showcase condensate evaporation with integral motor (condensate drain for connection to drainage system when remote motor). The condenser unit can be self contained or remote.

ARTIKA GELATO & ICE CREAM SHOWCASE

Operating temperature 0°F/+10°F (-18°C/-12°C)

Climate Class 4 (30° C- 55% R.H.)

Relative Humidity 55% -60%

**Structure:** stainless steel & aluminum

Front glass: piston opening

Glass panels: tempered and heated
Front & side base panels: lacquered in a
variety of RAL colors; side panel with insert
Compressor: available integral or remote
Defrosting: automatic cycle inversion
Lighting: fluorescent lamp, LED optional