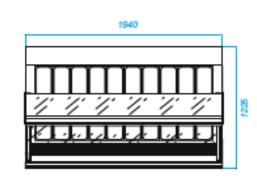

#### Gelato & Ice Cream Showcase

12+12

2.4

20

18

ıa

19

| Feature          | inches | mm   |
|------------------|--------|------|
| Depth (All)      | 48.2   | 1225 |
| Height (All)     | 56.1   | 1425 |
| Length (12 pan)  | 48.8   | 1240 |
| Length (16 pan)  | 62.6   | 1590 |
| Length (18 pan)  | 68.5   | 1740 |
| Length (20 pan)  | 76.4   | 1940 |
| Length (24 pan)  | 88.2   | 2240 |
| Length (12 + 12) | 88.2   | 2240 |