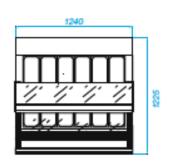

#### Gelato & Ice Cream Showcase

12+12

2.4

20

18

ıa

19

| Feature          | inches | mm   |
|------------------|--------|------|
| Depth (All)      | 48.2   | 1225 |
| Height (All)     | 56.1   | 1425 |
| Length (12 pan)  | 48.8   | 1240 |
| Length (16 pan)  | 62.6   | 1590 |
| Length (18 pan)  | 68.5   | 1740 |
| Length (20 pan)  | 76.4   | 1940 |
| Length (24 pan)  | 88.2   | 2240 |
| Length (12 + 12) | 88.2   | 2240 |