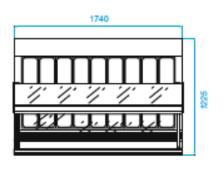

#### Gelato & Ice Cream Showcase

12+12

2.4

20

18

ıa

19

| Feature          | inches | mm   |
|------------------|--------|------|
| Depth (All)      | 48.2   | 1225 |
| Height (All)     | 56.1   | 1425 |
| Length (12 pan)  | 48.8   | 1240 |
| Length (16 pan)  | 62.6   | 1590 |
| Length (18 pan)  | 68.5   | 1740 |
| Length (20 pan)  | 76.4   | 1940 |
| Length (24 pan)  | 88.2   | 2240 |
| Length (12 + 12) | 88.2   | 2240 |