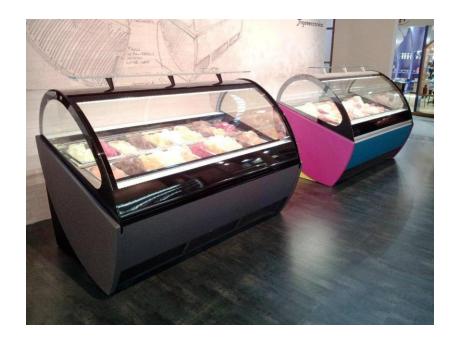

### **Artika**

#### Gelato & Ice Cream Showcase

12+12

2.4

20

18

ıa

19

| Feature          | inches | mm   |
|------------------|--------|------|
| Depth (All)      | 48.2   | 1225 |
| Height (All)     | 56.1   | 1425 |
| Length (12 pan)  | 48.8   | 1240 |
| Length (16 pan)  | 62.6   | 1590 |
| Length (18 pan)  | 68.5   | 1740 |
| Length (20 pan)  | 76.4   | 1940 |
| Length (24 pan)  | 88.2   | 2240 |
| Length (12 + 12) | 88.2   | 2240 |