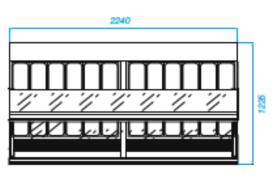

#### Gelato & Ice Cream Showcase

12+12

2.4

20

18

ıa

19

| Feature          | inches | mm   |
|------------------|--------|------|
| Depth (All)      | 48.2   | 1225 |
| Height (All)     | 56.1   | 1425 |
| Length (12 pan)  | 48.8   | 1240 |
| Length (16 pan)  | 62.6   | 1590 |
| Length (18 pan)  | 68.5   | 1740 |
| Length (20 pan)  | 76.4   | 1940 |
| Length (24 pan)  | 88.2   | 2240 |
| Length (12 + 12) | 88.2   | 2240 |