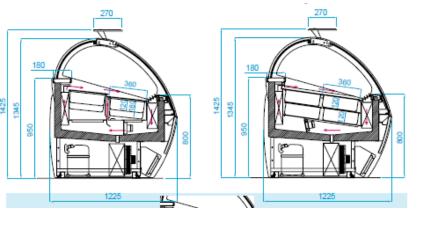

#### Gelato & Ice Cream Showcase

12+12

2.4

20

18

ıa

19

| Feature          | inches | mm   |
|------------------|--------|------|
| Depth (All)      | 48.2   | 1225 |
| Height (All)     | 56.1   | 1425 |
| Length (12 pan)  | 48.8   | 1240 |
| Length (16 pan)  | 62.6   | 1590 |
| Length (18 pan)  | 68.5   | 1740 |
| Length (20 pan)  | 76.4   | 1940 |
| Length (24 pan)  | 88.2   | 2240 |
| Length (12 + 12) | 88.2   | 2240 |