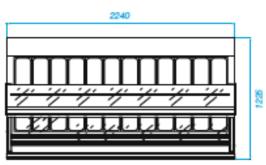

#### Gelato & Ice Cream Showcase

12+12

2.4

20

18

ıa

19

| Feature          | inches | mm   |
|------------------|--------|------|
| Depth (All)      | 48.2   | 1225 |
| Height (All)     | 56.1   | 1425 |
| Length (12 pan)  | 48.8   | 1240 |
| Length (16 pan)  | 62.6   | 1590 |
| Length (18 pan)  | 68.5   | 1740 |
| Length (20 pan)  | 76.4   | 1940 |
| Length (24 pan)  | 88.2   | 2240 |
| Length (12 + 12) | 88.2   | 2240 |