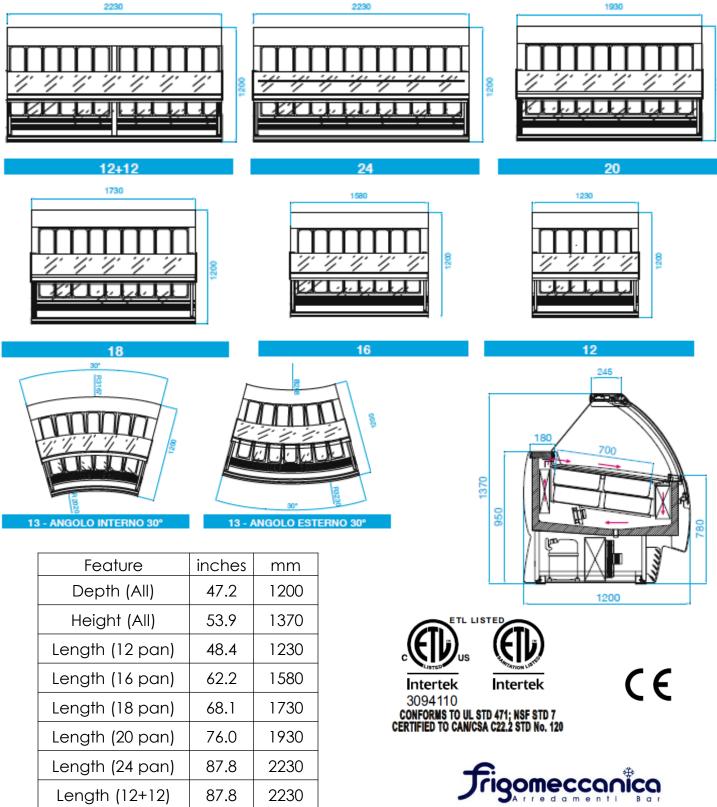

PRIMA GELATO & ICE CREAM SHOWCASE Operating temperature 0°F/+10°F (-18°C/-12°C) Climate Class 4 (30° C- 55% R.H.) Relative Humidity 55% -60%