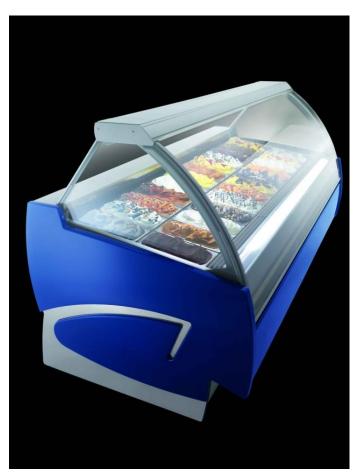

## Prima Gelato & Ice Cream Showcase

Structure: stainless steel & aluminum Front glass: piston opening Glass panels: tempered and heated Front & side base panels: lacquered in a variety of RAL colors; side panel with insert Compressor: available integral or remote Defrosting: automatic cycle inversion Lighting: fluorescent lamp, LED optional Electric: 220V 20A 1Phase Plumbing: none required

info@fmdisplayconcepts.com 800-889-3975 www.fmdisplayconcepts.com Features: Professional ventilated gelato & ice showcase with storage under the cream displayed top pan. Opening glass front with hydro-lift pistons. Tempered glass front & sides, heated with panel control. Refrigerating system with double evaporator, painted for corrosion resistance. Automatic cycle inversion defrost. Lighted flavor markers standard. Control panel in the top section (operator side). Front grill and risers in anodized aluminum (gold or champagne optional). Fluorescent lamp lighting standard, LED optional. Automatic condensation evaporation on showcases with internal motor (connected to the main drainage with remote motor). Can be channeled to Prima pastry showcase. Rear closing roll-away blind standard.