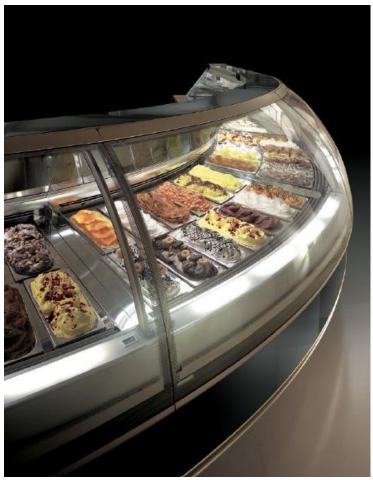

## Prima Gelato & Ice Cream Showcase

Structure: stainless steel & aluminum Front glass: piston opening Glass panels: tempered and heated Front & side base panels: lacquered in a variety of RAL colors; side panel with insert Compressor: available integral or remote Defrosting: automatic cycle inversion Lighting: fluorescent lamp, LED optional Electric: 220V 20A 1Phase Plumbing: none required

info@fmdisplayconcepts.com 800-889-3975 www.fmdisplayconcepts.com Features: Professional ventilated gelato & ice showcase with storage under the cream displayed top pan. Opening glass front with hydro-lift pistons. Tempered glass front & sides, heated with panel control. Refrigerating system with double evaporator, painted for corrosion resistance. Automatic cycle inversion defrost. Lighted flavor markers standard. Control panel in the top section (operator side). Front grill and risers in anodized aluminum (gold or champagne optional). Fluorescent lamp lighting standard, LED optional. Automatic condensation evaporation on showcases with internal motor (connected to the main drainage with remote motor). Can be channeled to Prima pastry showcase. Rear closing roll-away blind standard.