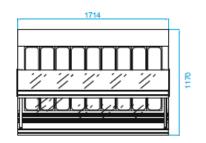

## Premium

## Gelato & Ice Cream Showcase

24

8

| Feature         | inches | mm   |
|-----------------|--------|------|
| Depth (All)     | 46.1   | 1170 |
| Height (H120)   | 47.2   | 1200 |
| Height (H137)   | 53.9   | 1370 |
| Length (12 pan) | 47.8   | 1214 |
| Length (18 pan) | 67.5   | 1714 |
| Length (24 pan) | 87.2   | 2214 |