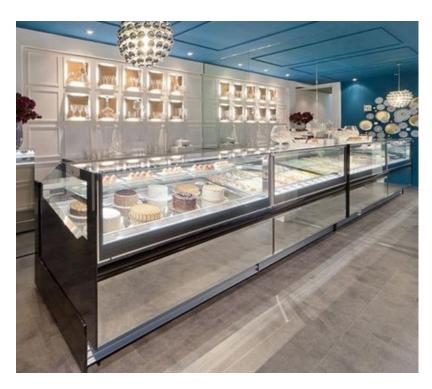

## Premium

## Gelato & Ice Cream Showcase

H137 - H120

**Features:** Professional gelato & ice cream showcase with dual ventilation. Front glass panel downward opening. Double pane heated glass front & sides, heated with panel control. Polished stainless steel uprights with internal ducting for electric wiring. LED lighting underneath top surface. Back enclosed by roller blinds. Automatic reverse cycle defrosting, automatic showcase condensate evaporation with integral motor, condensate drain for connection to drainage system with remote motor. The condenser unit can be integral in the showcase or remote, at a distance of up to 20 meters.

PREMIUM GELATO & ICE CREAM SHOWCASE

Operating temperature 0°F/+10°F (-18°C/-12°C)

Climate Class 4 (30° C- 55% R.H.)

Relative Humidity 55% -60%

Structure: stainless steel & anodized

aluminum

Front glass: downward opening

Glass panels: double pane, tempered and

heated

Front & side base panels: lacquered in a

variety of RAL colors

Compressor: available integral or remote

**Defrosting**: automatic reverse cycle

**Lighting:** high luminosity LED **Electric:** 220V 20A 1Phase **Plumbing:** none required