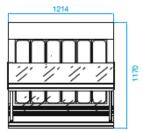

## Gelato & Ice Cream Showcase

24

8

| Feature         | inches | mm   |
|-----------------|--------|------|
| Depth (All)     | 46.1   | 1170 |
| Height (H120)   | 47.2   | 1200 |
| Height (H137)   | 53.9   | 1370 |
| Length (12 pan) | 47.8   | 1214 |
| Length (18 pan) | 67.5   | 1714 |
| Length (24 pan) | 87.2   | 2214 |