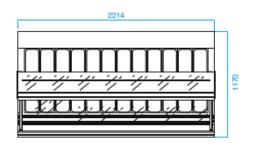

## Premium

## Gelato & Ice Cream Showcase

24

8

| Feature         | inches | mm   |
|-----------------|--------|------|
| Depth (All)     | 46.1   | 1170 |
| Height (H120)   | 47.2   | 1200 |
| Height (H137)   | 53.9   | 1370 |
| Length (12 pan) | 47.8   | 1214 |
| Length (18 pan) | 67.5   | 1714 |
| Length (24 pan) | 87.2   | 2214 |