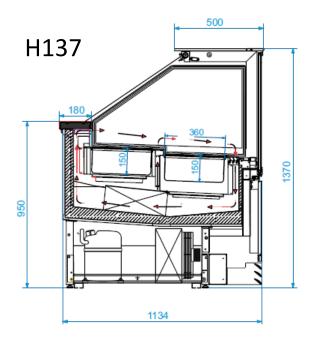

## Gelato & Ice Cream Showcase

H137 - H120

**Features:** Professional gelato & ice cream showcase with dual ventilation. Front glass panel downward opening. Double pane heated glass front & sides, heated with panel control. Polished stainless steel uprights with internal ducting for electric wiring. LED lighting underneath top surface. Back enclosed by roller blinds. Automatic reverse cycle defrosting, automatic showcase condensate evaporation with integral motor, condensate drain for connection to drainage system with remote motor. The condenser unit can be integral in the showcase or remote, at a distance of up to 20 meters.

PREMIUM GELATO & ICE CREAM SHOWCASE

Operating temperature 0°F/+10°F (-18°C/-12°C)

Climate Class 4 (30° C- 55% R.H.)

Relative Humidity 55% -60%

Structure: stainless steel & anodized

aluminum

Front glass: downward opening

Glass panels: double pane, tempered and

heated

Front & side base panels: lacquered in a

variety of RAL colors

Compressor: available integral or remote

**Defrosting**: automatic reverse cycle

**Lighting:** high luminosity LED **Electric:** 220V 20A 1Phase **Plumbing:** none required

## Gelato & Ice Cream Showcase

24

8

| Feature         | inches | mm   |
|-----------------|--------|------|
| Depth (All)     | 46.1   | 1170 |
| Height (H120)   | 47.2   | 1200 |
| Height (H137)   | 53.9   | 1370 |
| Length (12 pan) | 47.8   | 1214 |
| Length (18 pan) | 67.5   | 1714 |
| Length (24 pan) | 87.2   | 2214 |