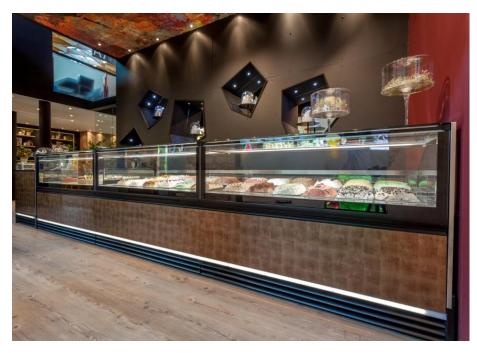

## Premium

## Gelato & Ice Cream Showcase

H137 - H120

**Features:** Professional gelato & ice cream showcase with dual ventilation. Front glass panel downward opening. Double pane heated glass front & sides, heated with panel control. Polished stainless steel uprights with internal ducting for electric wiring. LED lighting underneath top surface. Back enclosed by roller blinds. Automatic reverse cycle defrosting, automatic showcase condensate evaporation with integral motor, condensate drain for connection to drainage system with remote motor. The condenser unit can be integral in the showcase or remote, at a distance of up to 20 meters.

PREMIUM GELATO & ICE CREAM SHOWCASE

Operating temperature 0°F/+10°F (-18°C/-12°C)

Climate Class 4 (30° C- 55% R.H.)

Relative Humidity 55% -60%

Structure: stainless steel & anodized

aluminum

Front glass: downward opening

Glass panels: double pane, tempered and

heated

Front & side base panels: lacquered in a

variety of RAL colors

Compressor: available integral or remote

**Defrosting**: automatic reverse cycle

**Lighting:** high luminosity LED **Electric:** 220V 20A 1Phase **Plumbing:** none required