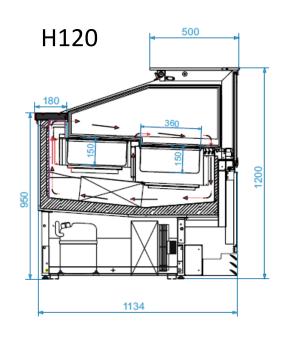

## Gelato & Ice Cream Showcase

H137 - H120

**Features:** Professional gelato & ice cream showcase with dual ventilation. Front glass panel downward opening. Double pane heated glass front & sides, heated with panel control. Polished stainless steel uprights with internal ducting for electric wiring. LED lighting underneath top surface. Back enclosed by roller blinds. Automatic reverse cycle defrosting, automatic showcase condensate evaporation with integral motor, condensate drain for connection to drainage system with remote motor. The condenser unit can be integral in the showcase or remote, at a distance of up to 20 meters.

PREMIUM GELATO & ICE CREAM SHOWCASE

Operating temperature 0°F/+10°F (-18°C/-12°C)

Climate Class 4 (30° C- 55% R.H.)

Relative Humidity 55% -60%

Structure: stainless steel & anodized

aluminum

Front glass: downward opening

Glass panels: double pane, tempered and

heated

Front & side base panels: lacquered in a

variety of RAL colors

Compressor: available integral or remote

**Defrosting**: automatic reverse cycle

**Lighting:** high luminosity LED **Electric:** 220V 20A 1Phase **Plumbing:** none required

## Gelato & Ice Cream Showcase

24

8

| Feature         | inches | mm   |
|-----------------|--------|------|
| Depth (All)     | 46.1   | 1170 |
| Height (H120)   | 47.2   | 1200 |
| Height (H137)   | 53.9   | 1370 |
| Length (12 pan) | 47.8   | 1214 |
| Length (18 pan) | 67.5   | 1714 |
| Length (24 pan) | 87.2   | 2214 |