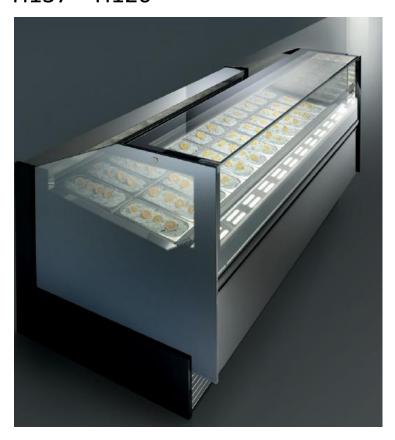

## Magnum Gelato & Ice Cream Showcase

Features: Professional gelato & ice cream showcase with optional dual ventilation (see inset on following page). Storage under the displayed top pan for single ventilated cases only. Front glass panel downward opening. Double pane heated glass front & sides, heated with panel control. Polished stainless steel uprights with internal ducting for electric wiring. LED lighting underneath top surface and on flavor boards. Refrigeration system with twin evaporators, coated for corrosion resistance. Back enclosed by roller blinds. Automatic reverse cycle defrosting, automatic showcase condensate evaporation with integral motor, condensate drain for connection to drainage system with remote motor. The condenser unit can be integral in the showcase or remote, at a distance of up to 20 meters.

MAGNUM GELATO & ICE CREAM SHOWCASE Operating temperature 0°F/+10°F (-18°C/-12°C) Climate Class 4 (30° C- 55% R.H.) Relative Humidity 55% -60%

Structure: stainless steel & anodized aluminum

Front glass: downward opening

**Glass panels**: double pane, tempered and heated

Front & side base panels: lacquered in a variety of RAL colors

Ventilation: single laminar flow standard, double ventilation optional

Compressor: available integral or remote Defrosting: automatic reverse cycle Lighting: high luminosity LED Electric: 220V 20A 1Phase Plumbing: none required