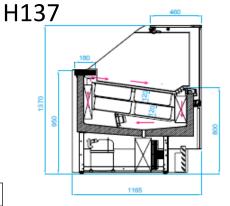

## Magnum Gelato & Ice Cream Showcase

18

16

13 - ANGOLO ESTERNO 30°

| Feature         | inches | mm   |
|-----------------|--------|------|
| Depth (All)     | 45.9   | 1165 |
| Height (H120)   | 47.2   | 1200 |
| Height (H137)   | 53.9   | 1370 |
| Length (12 pan) | 47.2   | 1198 |
| Length (16 pan) | 60.9   | 1548 |
| Length (18 pan) | 66.9   | 1698 |
| Length (20 pan) | 74.7   | 1898 |
| Length (24 pan) | 86.5   | 2198 |
| Length (12+12)  | 86.5   | 2198 |