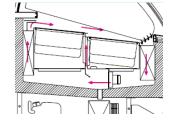

r flow standard, double ventilation optional

Compressor: available integral or remote Defrosting: automatic reverse cycle Lighting: high luminosity LED Electric: 220V 20A 1Phase Plumbing: none required

info@fmdisplayconcepts.com 800-889-3975 www.fmdisplayconcepts.com





## Magnum Gelato & Ice Cream Showcase









18



16





13 - ANGOLO ESTERNO 30°

| Feature         | inches | mm   |
|-----------------|--------|------|
| Depth (All)     | 45.9   | 1165 |
| Height (H120)   | 47.2   | 1200 |
| Height (H137)   | 53.9   | 1370 |
| Length (12 pan) | 47.2   | 1198 |
| Length (16 pan) | 60.9   | 1548 |
| Length (18 pan) | 66.9   | 1698 |
| Length (20 pan) | 74.7   | 1898 |
| Length (24 pan) | 86.5   | 2198 |
| Length (12+12)  | 86.5   | 2198 |



H120



## **Dual Ventilation Option**



rigomeccanica



CE