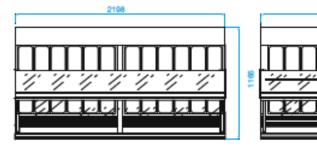

## Magnum Gelato & Ice Cream Showcase

18

16

13 - ANGOLO ESTERNO 30°

| Feature         | inches | mm   |
|-----------------|--------|------|
| Depth (All)     | 45.9   | 1165 |
| Height (H120)   | 47.2   | 1200 |
| Height (H137)   | 53.9   | 1370 |
| Length (12 pan) | 47.2   | 1198 |
| Length (16 pan) | 60.9   | 1548 |
| Length (18 pan) | 66.9   | 1698 |
| Length (20 pan) | 74.7   | 1898 |
| Length (24 pan) | 86.5   | 2198 |
| Length (12+12)  | 86.5   | 2198 |

H120