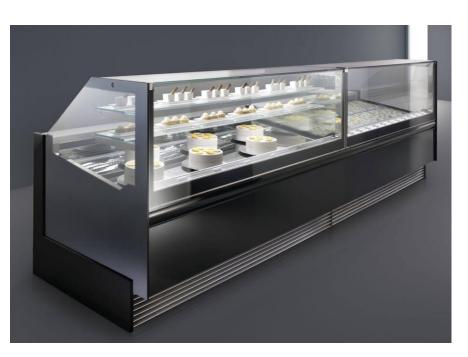

## Magnum Gelato & Ice Cream Showcase

Features: Professional gelato & ice cream showcase with optional dual ventilation (see inset on following page). Storage under the displayed top pan for single ventilated cases only. Front glass panel downward opening. Double pane heated glass front & sides, heated with panel control. Polished stainless steel uprights with internal ducting for electric wiring. LED lighting underneath top surface and on flavor boards. Refrigeration system with twin evaporators, coated for corrosion resistance. Back enclosed by roller blinds. Automatic reverse cycle defrosting, automatic showcase condensate evaporation with integral motor, condensate drain for connection to drainage system with remote motor. The condenser unit can be integral in the showcase or remote, at a distance of up to 20 meters.

MAGNUM GELATO & ICE CREAM SHOWCASE Operating temperature 0°F/+10°F (-18°C/-12°C) Climate Class 4 (30° C- 55% R.H.) Relative Humidity 55% -60%

Structure: stainless steel & anodized aluminum

Front glass: downward opening

**Glass panels**: double pane, tempered and heated

Front & side base panels: lacquered in a variety of RAL colors

Ventilation: single laminar flow standard, double ventilation optional

Compressor: available integral or remote Defrosting: automatic reverse cycle Lighting: high luminosity LED Electric: 220V 20A 1Phase Plumbing: none required