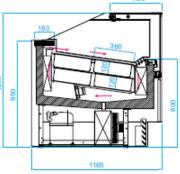

colors

Ventilation: single laminar flow standard, double ventilation optional

Compressor: available integral or remote Defrosting: automatic reverse cycle Lighting: high luminosity LED Electric: 220V 20A 1Phase Plumbing: none required

info@fmdisplayconcepts.com 800-889-3975 www.fmdisplayconcepts.com





## Magnum Gelato & Ice Cream Showcase









18



16





13 - ANGOLO ESTERNO 30°

| Feature         | inches | mm   |
|-----------------|--------|------|
| Depth (All)     | 45.9   | 1165 |
| Height (H120)   | 47.2   | 1200 |
| Height (H137)   | 53.9   | 1370 |
| Length (12 pan) | 47.2   | 1198 |
| Length (16 pan) | 60.9   | 1548 |
| Length (18 pan) | 66.9   | 1698 |
| Length (20 pan) | 74.7   | 1898 |
| Length (24 pan) | 86.5   | 2198 |
| Length (12+12)  | 86.5   | 2198 |



H120



## **Dual Ventilation Option**



rigomeccanica



CE