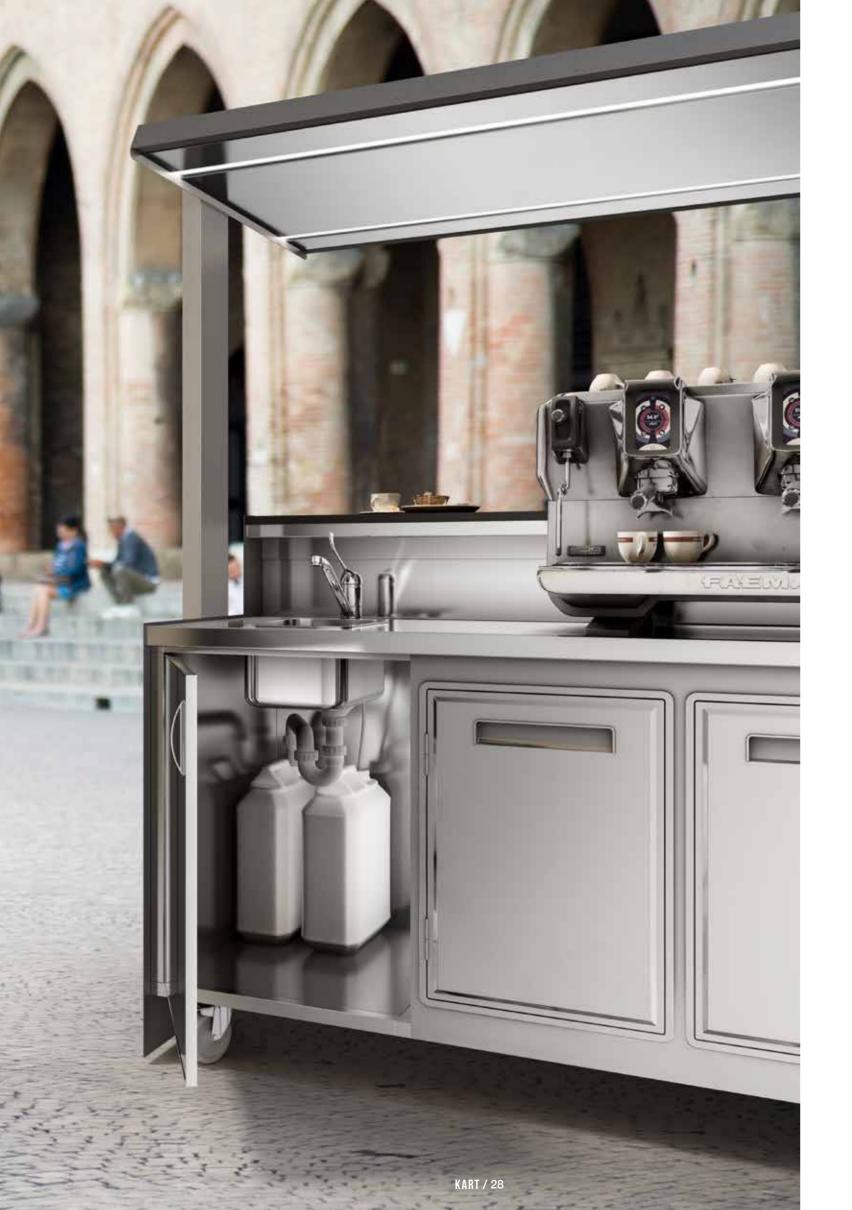

**WATCH OUR VIDEO** 

0000

Trigomeccanica

All Coffee modules have sink and tap, supplied by an electric pump. The pump is connected to the clean water tank, while the drain discharges into the dirty water tank. They are both removable and 20 litres in capacity. The coffee machine can also be connected to the clean water tank.

THE KART CANOPY MAY BE WITH OR WITHOUT VALANCE (DEPENDING ON THE MODEL AND REQUIREMENTS); BOTH SOLUTIONS HAVE TWO LED LIGHTING UNITS.
THE SINK AND TAP, WHEN INSTALLED,

THE SINK AND TAP, WHEN INSTALLED, ARE CONNECTED TO CLEAN AND DIRTY WATER TANKS OF 20 LITRE (10 LITRES FOR COCKTAIL VERSION).

The electricity supply voltage for lighting and refrigeration functions is 220V or 380V depending on the equipment requested, and may be supplied by the mains or a power generator.

The rugged base structure is in powder-painted steel and is "palletised" to enable vehicle transfer with the aid of a pallet truck or forklift.