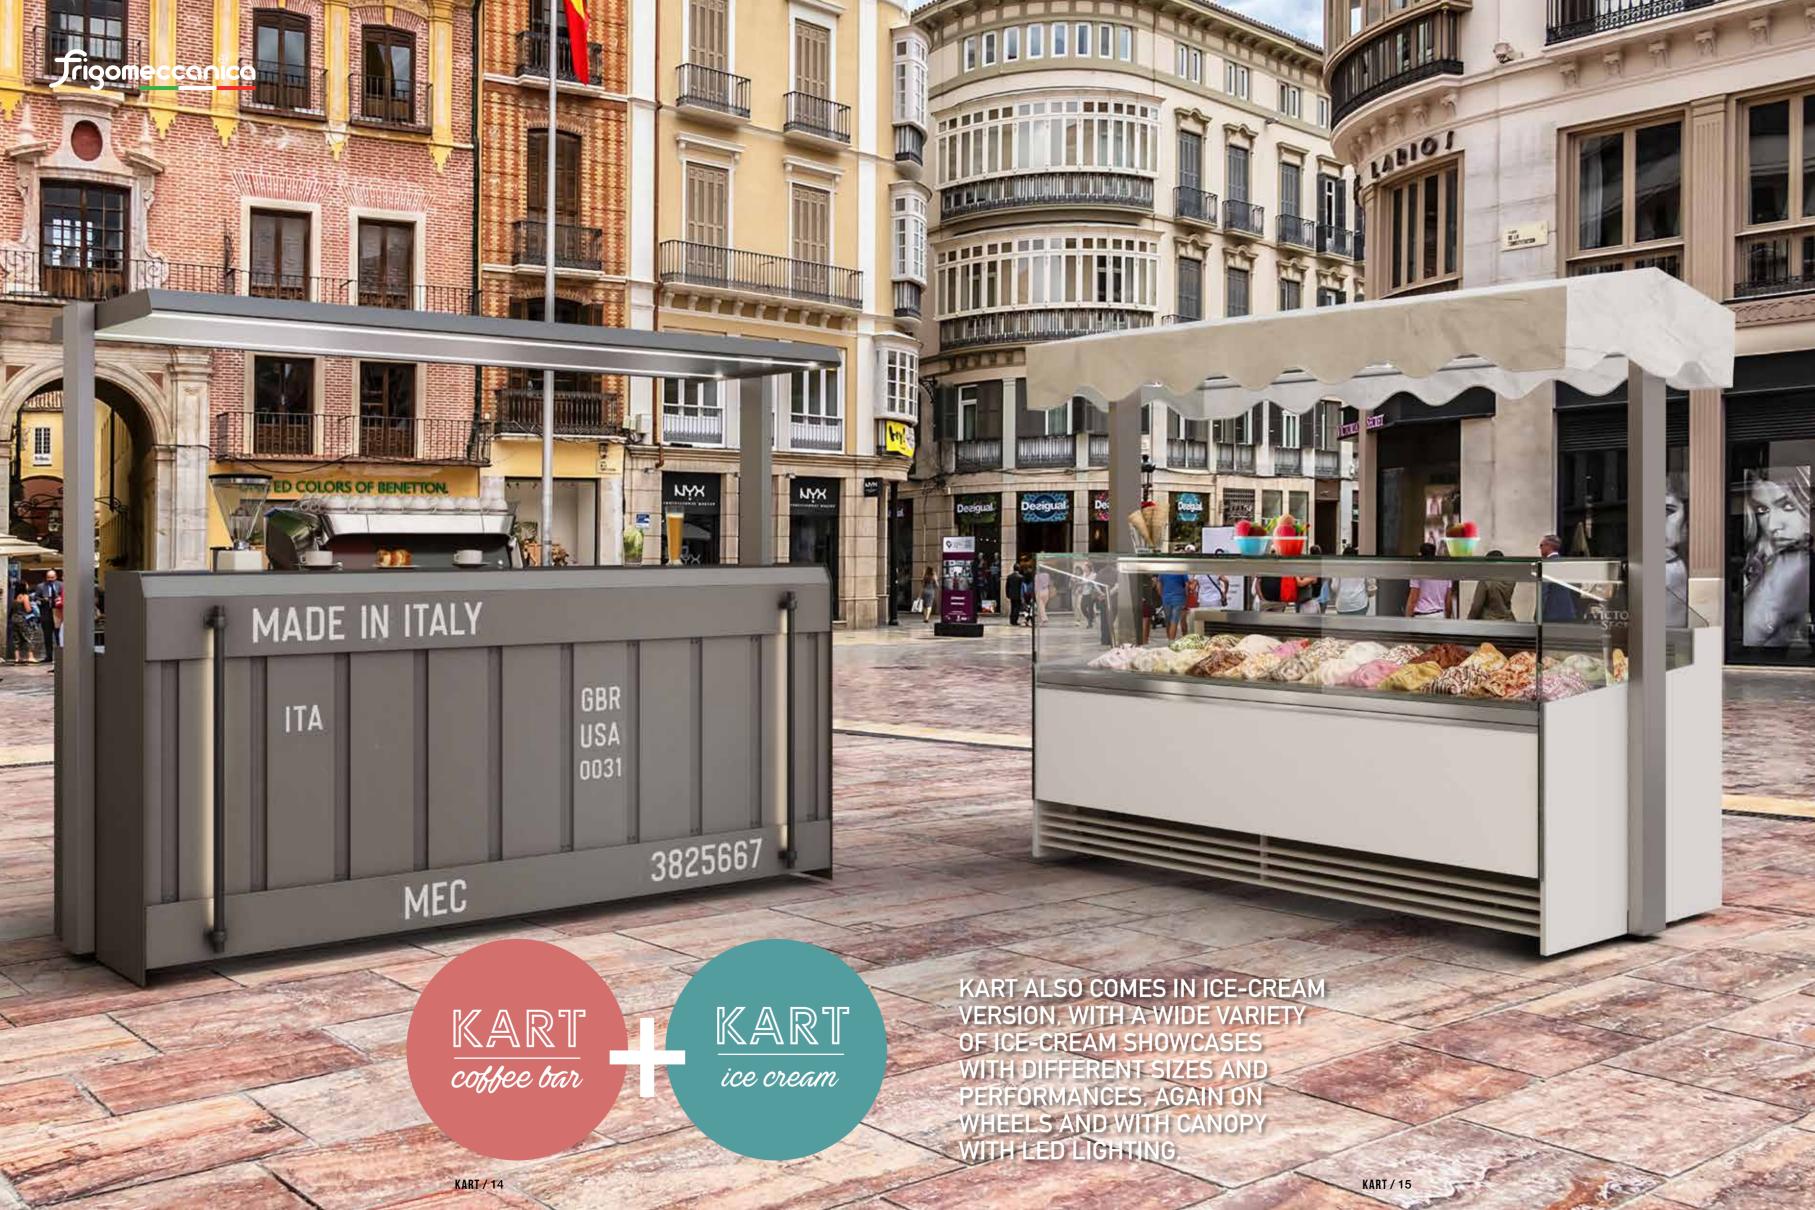

THE KART CANOPY MAY BE WITH OR WITHOUT VALANCE (DEPENDING ON THE MODEL AND REQUIREMENTS); BOTH SOLUTIONS HAVE TWO LED LIGHTING UNITS.
THE SINK AND TAP, WHEN INSTALLED,

THE SINK AND TAP, WHEN INSTALLED, ARE CONNECTED TO CLEAN AND DIRTY WATER TANKS OF 20 LITRE (10 LITRES FOR COCKTAIL VERSION).