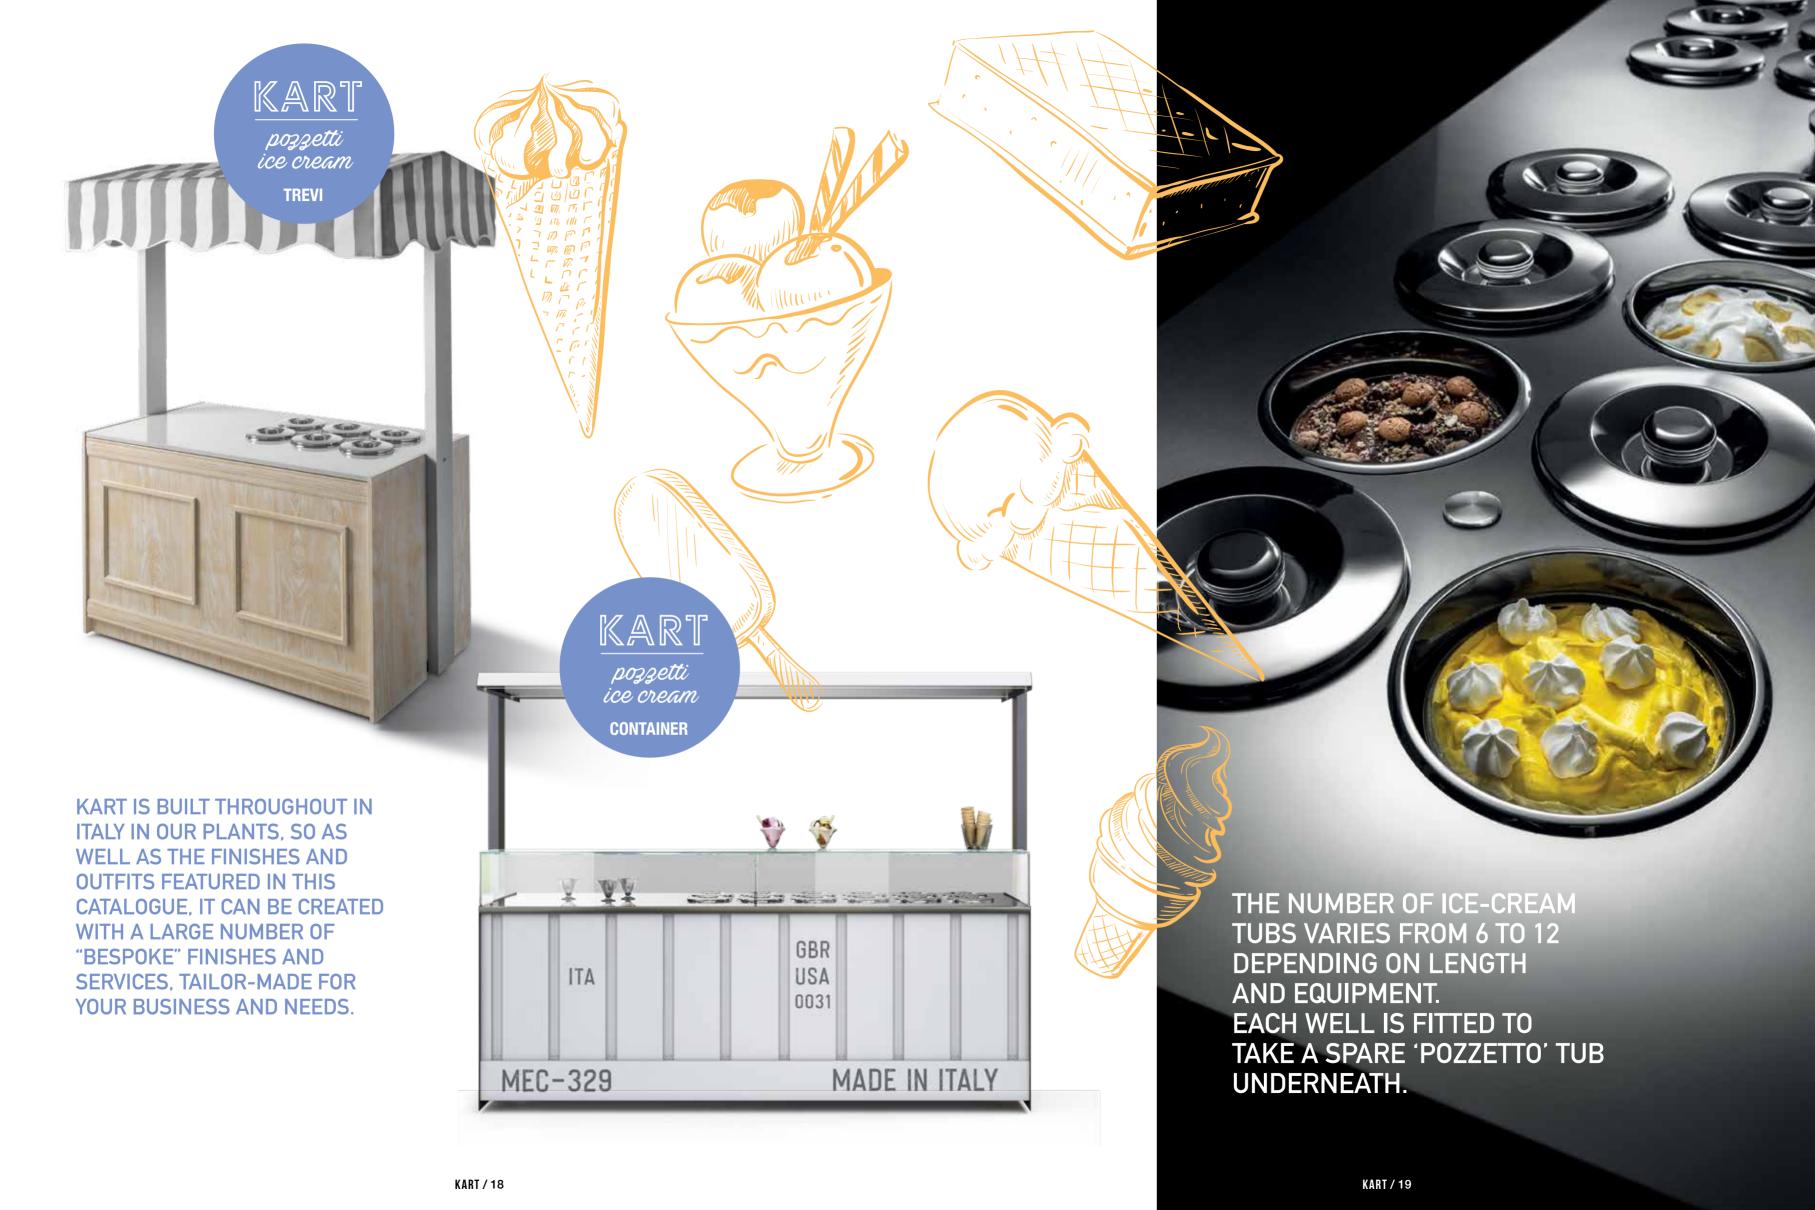

# ICE CREAM ALBA SQUARED 1085 1085 1085 1085

**LAMINATED COUNTERTOP (STANDARD)** 

ALU/COMPACT LAMINATED COUNTERTOP (STANDARD)

STEEL FRONT PANELS, STANDARD COLOURS

STEEL FRONT PANELS IN SPECIAL COLOURS
\* FOR INDOOR USE ONLY