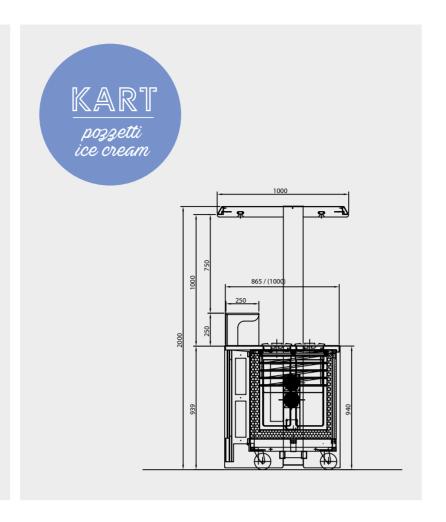

# ICE CREAM ALBA SQUARED 1085 1085 1085 1085

**LAMINATED COUNTERTOP (STANDARD)** 

ALU/COMPACT LAMINATED COUNTERTOP (STANDARD)

STEEL FRONT PANELS, STANDARD COLOURS

STEEL FRONT PANELS IN SPECIAL COLOURS
\* FOR INDOOR USE ONLY