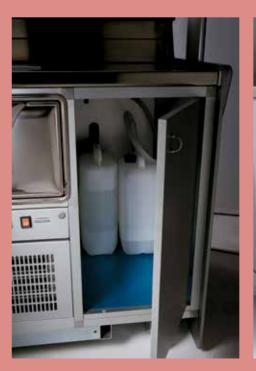

**WATCH OUR VIDEO** 

0000

Trigomeccanica

All Coffee modules have sink and tap, supplied by an electric pump. The pump is connected to the clean water tank, while the drain discharges into the dirty water tank. They are both removable and 20 litres in capacity. The coffee machine can also be connected to the clean water tank.