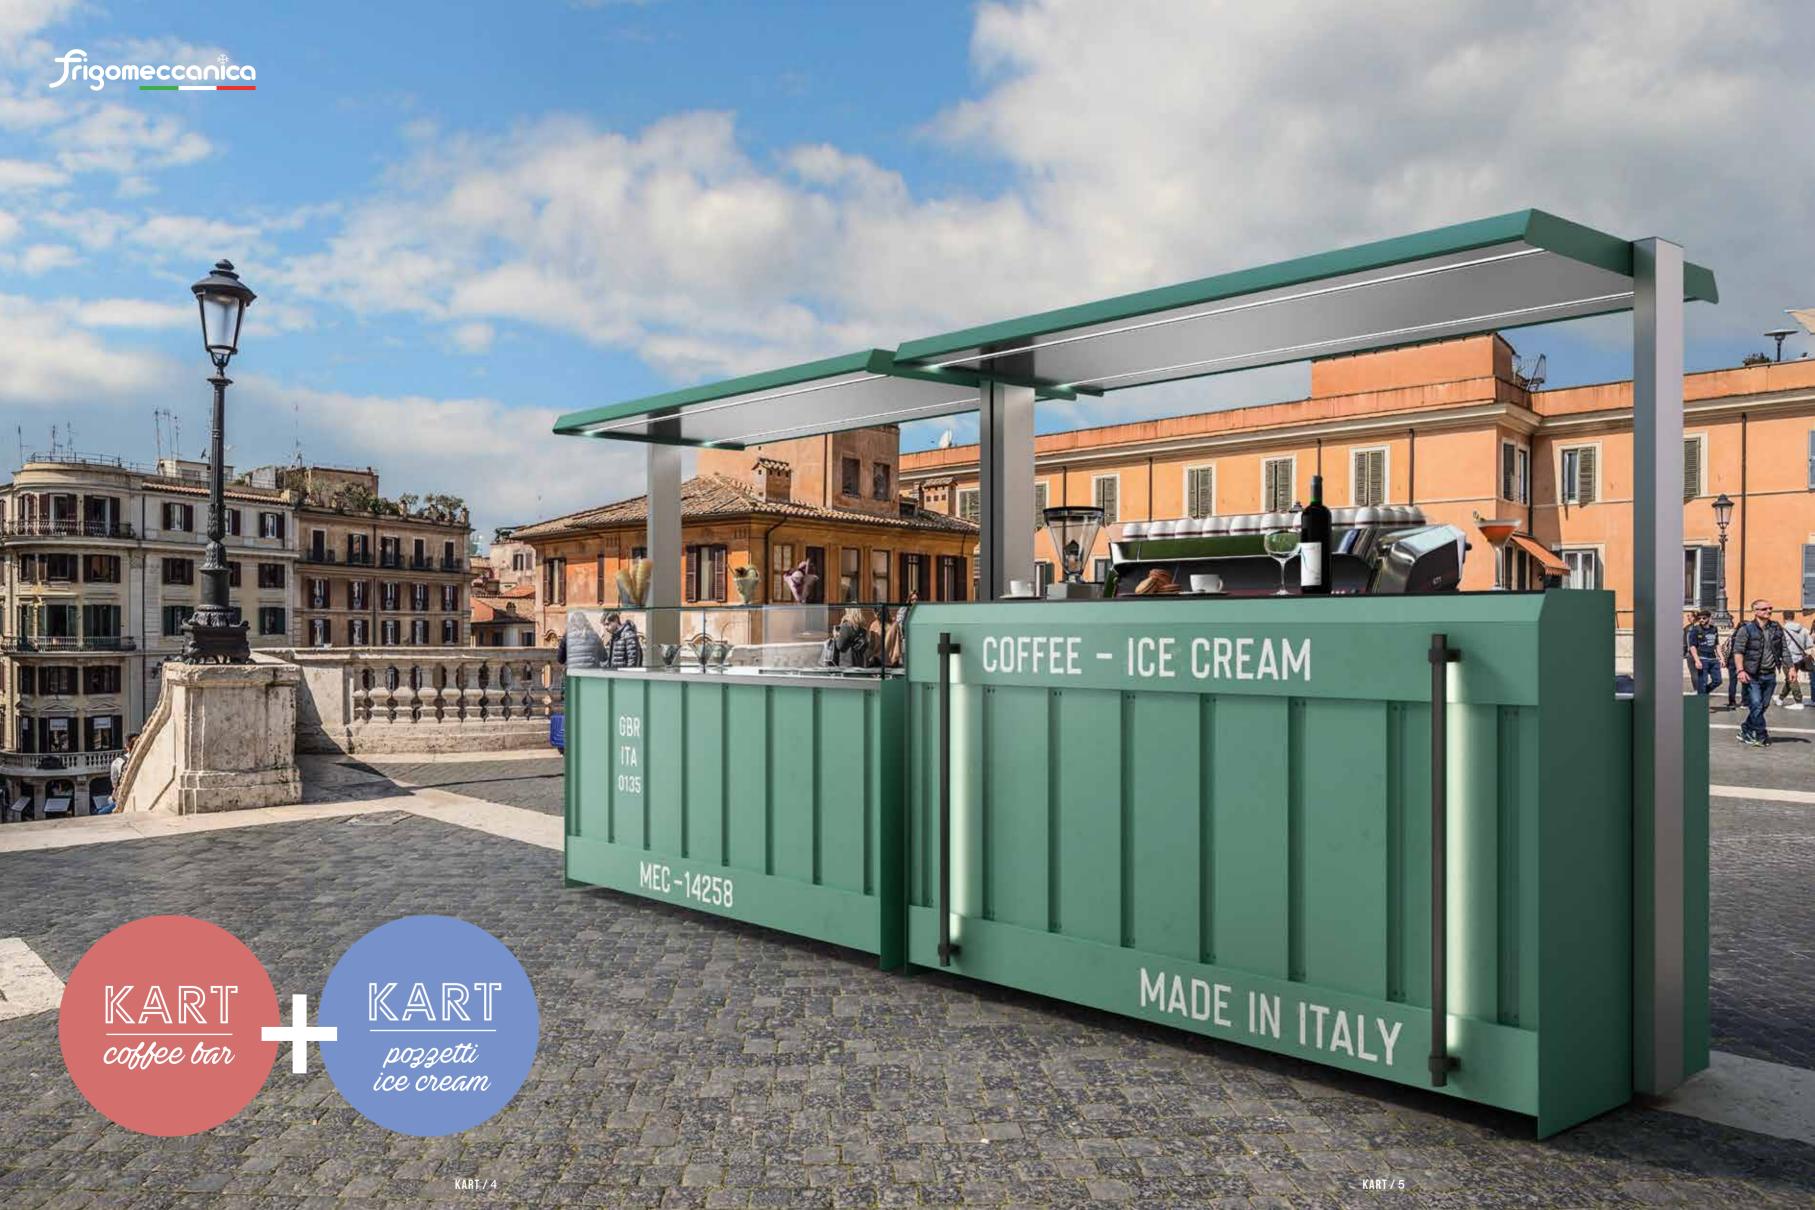

**WATCH OUR VIDEO** 

0000

Trigomeccanica

All Coffee modules have sink and tap, supplied by an electric pump. The pump is connected to the clean water tank, while the drain discharges into the dirty water tank. They are both removable and 20 litres in capacity. The coffee machine can also be connected to the clean water tank.

The electricity supply voltage for lighting and refrigeration functions is 220V or 380V depending on the equipment requested, and may be supplied by the mains or a power generator.

The rugged base structure is in powder-painted steel and is "palletised" to enable vehicle transfer with the aid of a pallet truck or forklift.