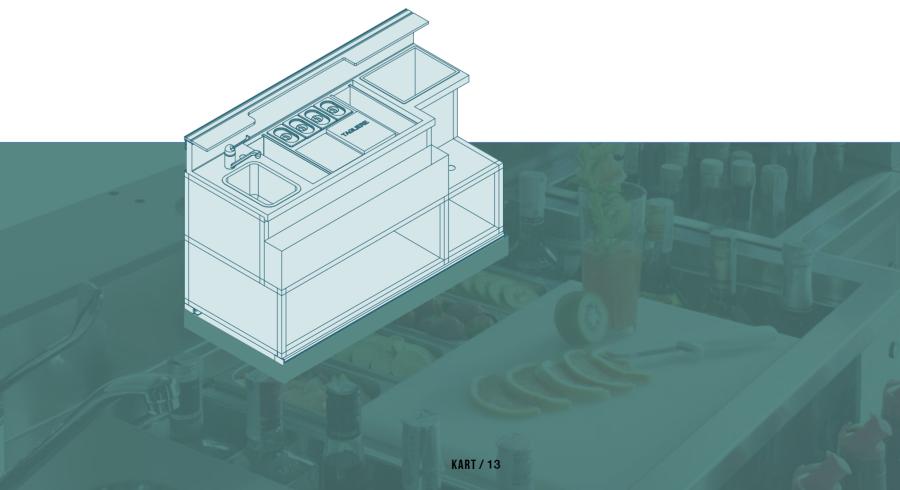

KART COCKTAIL IS ABOUT 150
CM LONG AND IS EQUIPPED
WITH INSULATED ICE BOX,
INGREDIENT TRAYS, BOTTLE
RAILS AT THE SIDE AND REAR,
REMOVABLE CHOPPING-BOARD
AND MIXER STAND.
THE SINK WITH TAP IS
SUPPLIED BY AN ELECTRIC
PUMP CONNECTED TO THE
REMOVABLE CLEAN WATER TANK.

THE KART CANOPY MAY BE WITH OR WITHOUT VALANCE (DEPENDING ON THE MODEL AND REQUIREMENTS); BOTH SOLUTIONS HAVE TWO LED LIGHTING UNITS.
THE SINK AND TAP, WHEN INSTALLED,

THE SINK AND TAP, WHEN INSTALLED, ARE CONNECTED TO CLEAN AND DIRTY WATER TANKS OF 20 LITRE (10 LITRES FOR COCKTAIL VERSION).