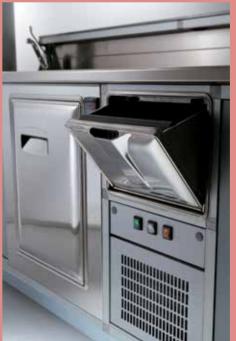

**WATCH OUR VIDEO** 

0000

Trigomeccanica

All Coffee modules have sink and tap, supplied by an electric pump. The pump is connected to the clean water tank, while the drain discharges into the dirty water tank. They are both removable and 20 litres in capacity. The coffee machine can also be connected to the clean water tank.