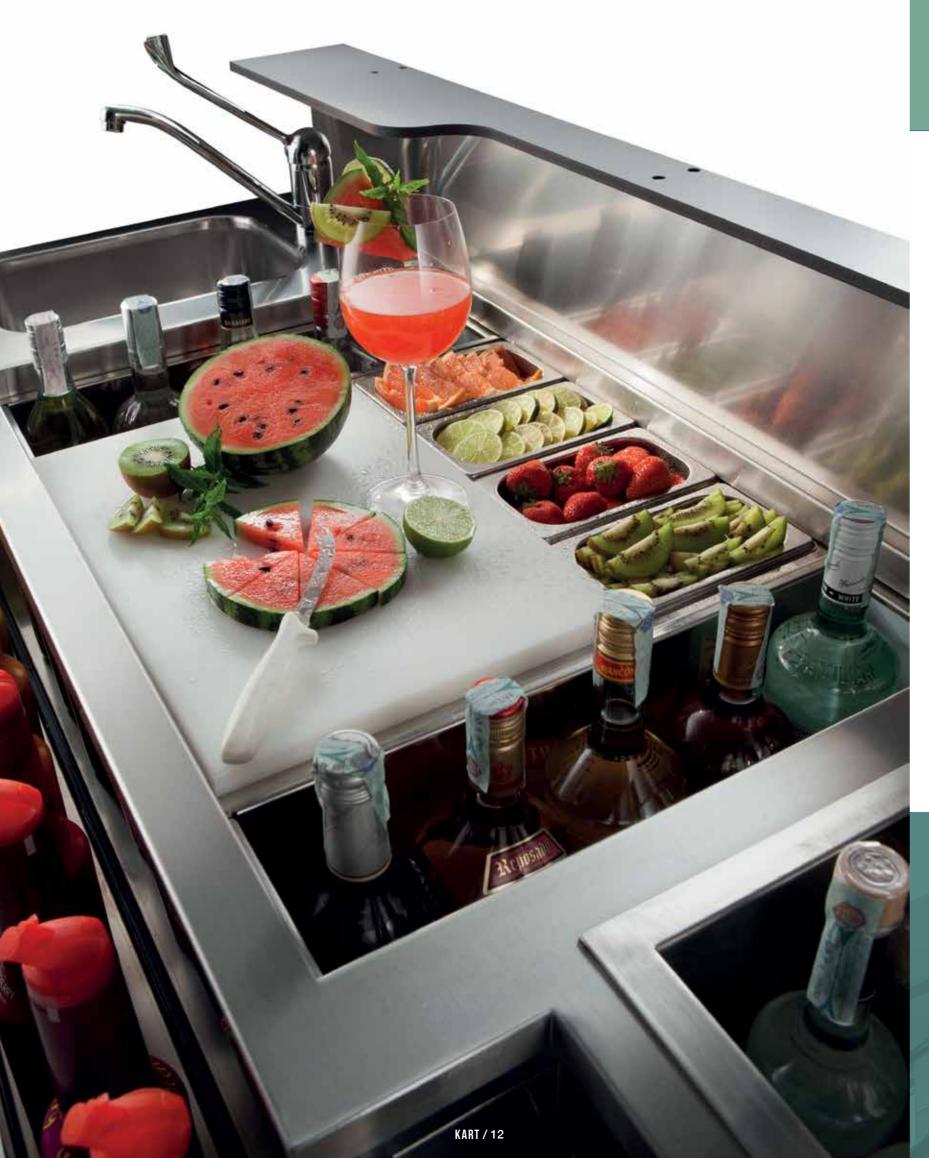

KART COCKTAIL IS ABOUT 150
CM LONG AND IS EQUIPPED
WITH INSULATED ICE BOX,
INGREDIENT TRAYS, BOTTLE
RAILS AT THE SIDE AND REAR,
REMOVABLE CHOPPING-BOARD
AND MIXER STAND.
THE SINK WITH TAP IS
SUPPLIED BY AN ELECTRIC
PUMP CONNECTED TO THE
REMOVABLE CLEAN WATER TANK.