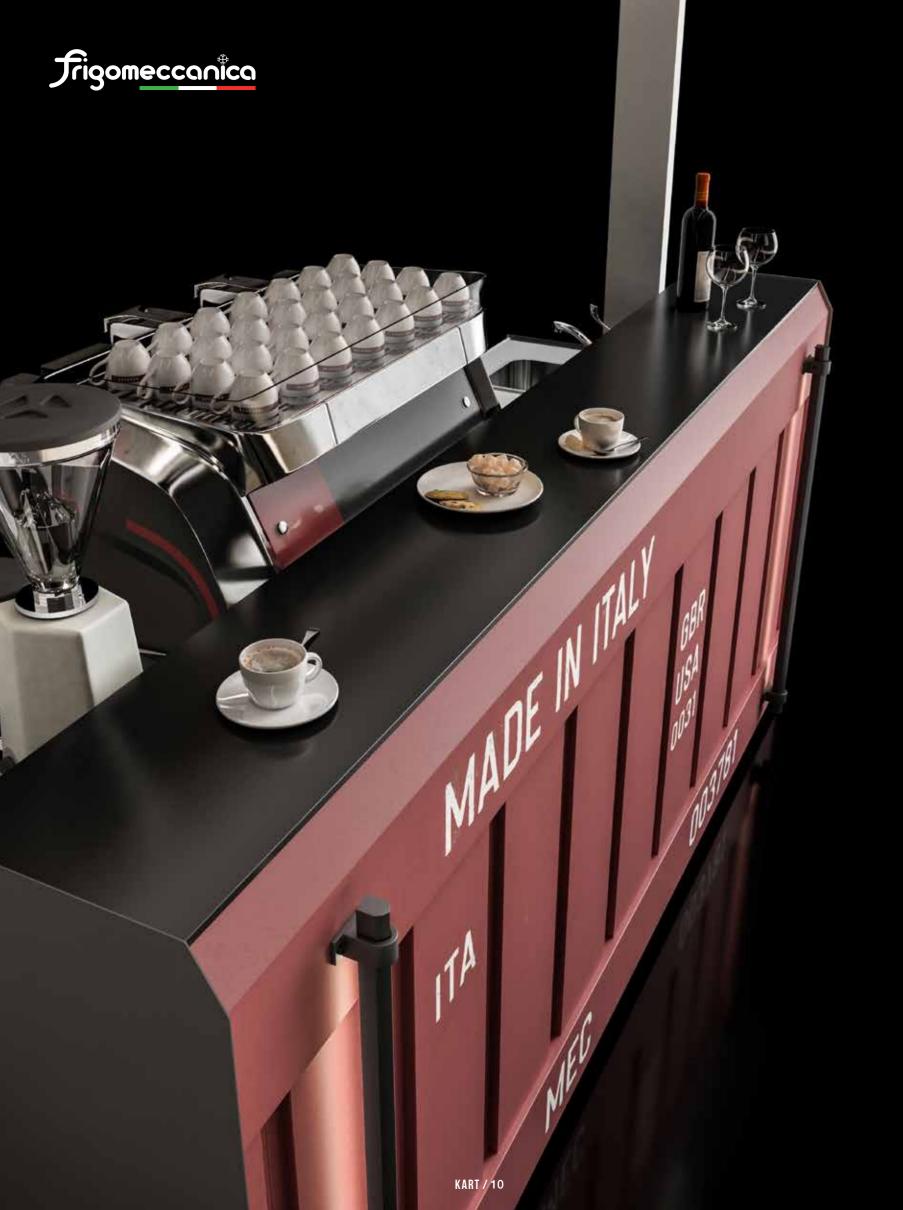

KART COCKTAIL IS ABOUT 150
CM LONG AND IS EQUIPPED
WITH INSULATED ICE BOX,
INGREDIENT TRAYS, BOTTLE
RAILS AT THE SIDE AND REAR,
REMOVABLE CHOPPING-BOARD
AND MIXER STAND.
THE SINK WITH TAP IS
SUPPLIED BY AN ELECTRIC
PUMP CONNECTED TO THE
REMOVABLE CLEAN WATER TANK.

THE KART CANOPY MAY BE WITH OR WITHOUT VALANCE (DEPENDING ON THE MODEL AND REQUIREMENTS); BOTH SOLUTIONS HAVE TWO LED LIGHTING UNITS.
THE SINK AND TAP, WHEN INSTALLED,

THE SINK AND TAP, WHEN INSTALLED, ARE CONNECTED TO CLEAN AND DIRTY WATER TANKS OF 20 LITRE (10 LITRES FOR COCKTAIL VERSION).