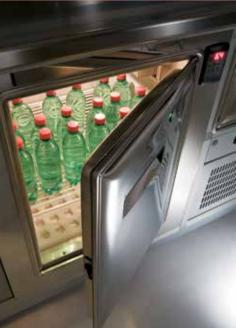

**WATCH OUR VIDEO** 

0000

Trigomeccanica

All Coffee modules have sink and tap, supplied by an electric pump. The pump is connected to the clean water tank, while the drain discharges into the dirty water tank. They are both removable and 20 litres in capacity. The coffee machine can also be connected to the clean water tank.