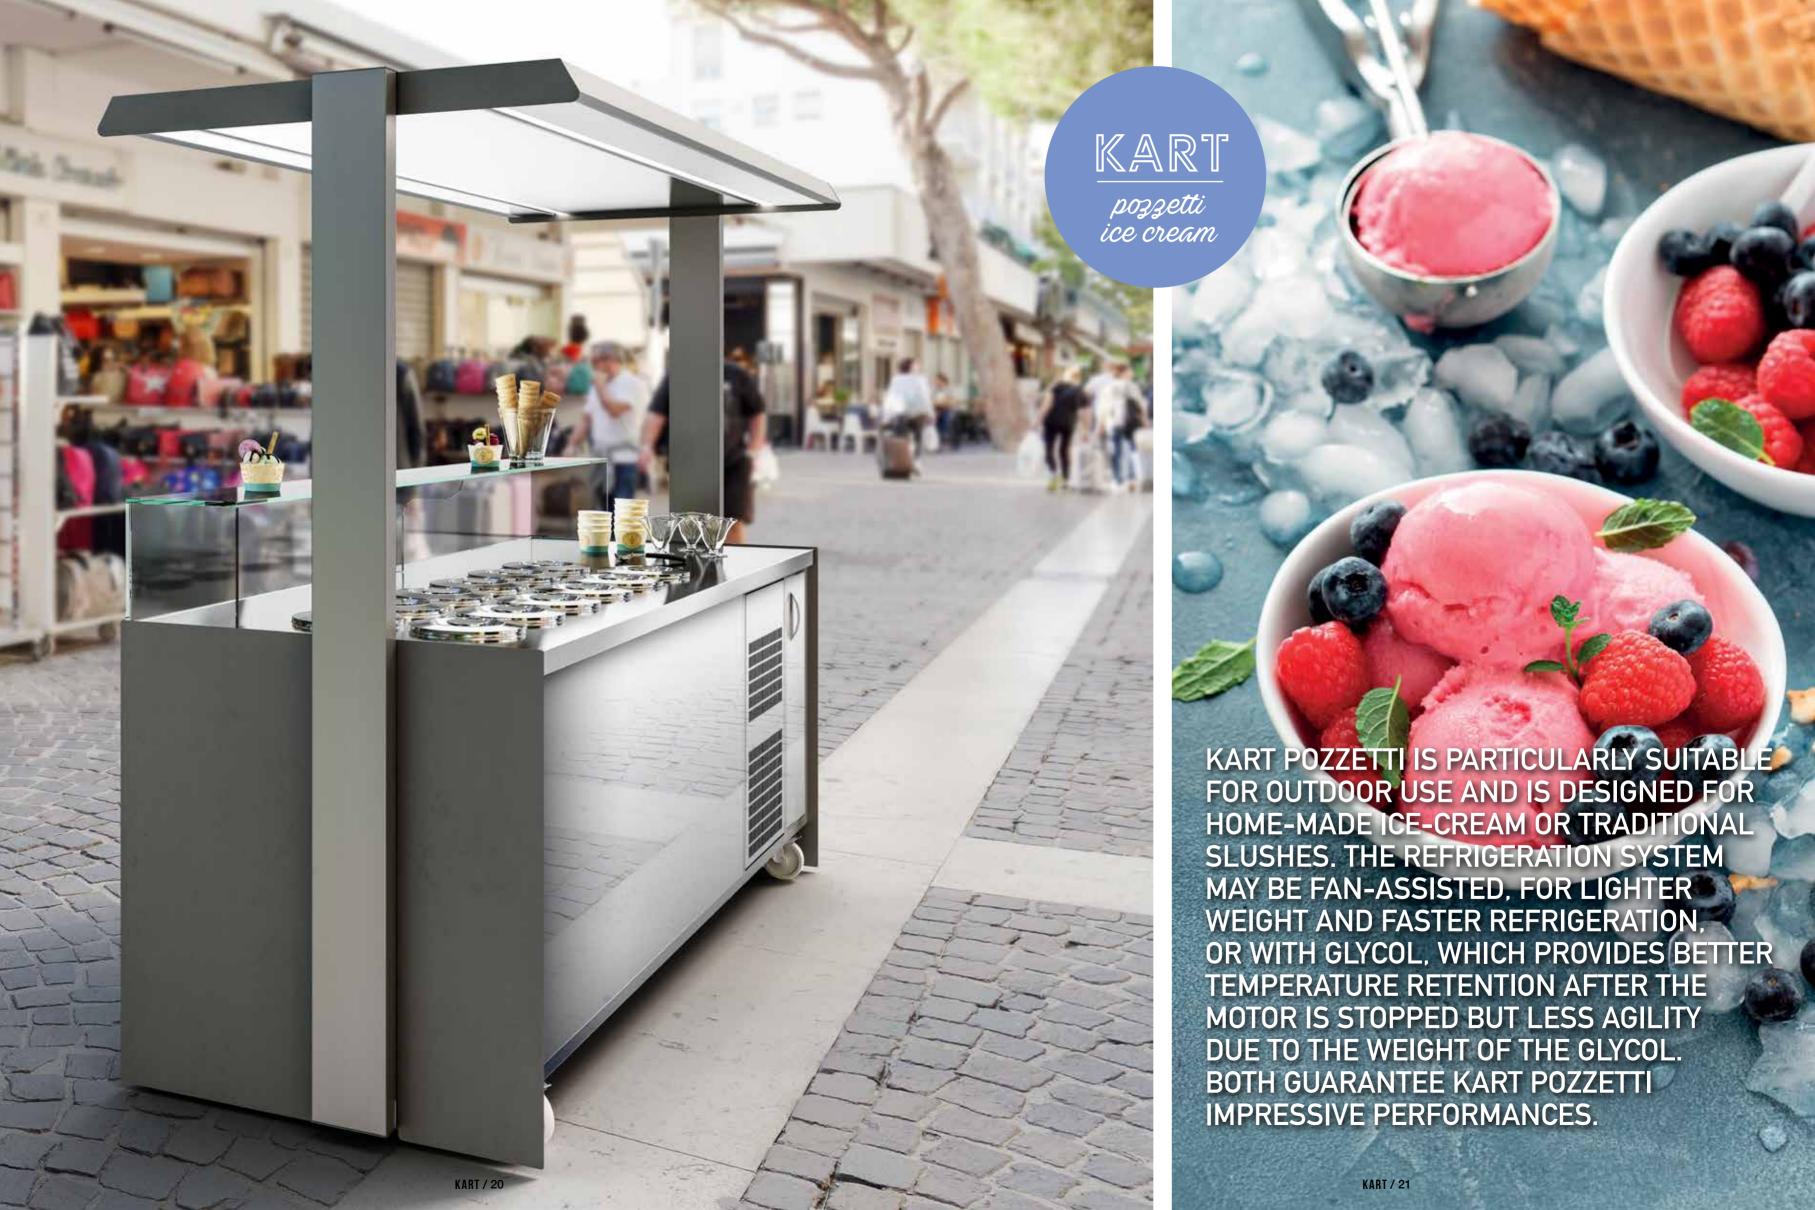

THE KART CANOPY MAY BE WITH OR WITHOUT VALANCE (DEPENDING ON THE MODEL AND REQUIREMENTS); BOTH SOLUTIONS HAVE TWO LED LIGHTING UNITS.
THE SINK AND TAP, WHEN INSTALLED,

THE SINK AND TAP, WHEN INSTALLED, ARE CONNECTED TO CLEAN AND DIRTY WATER TANKS OF 20 LITRE (10 LITRES FOR COCKTAIL VERSION).

The electricity supply voltage for lighting and refrigeration functions is 220V or 380V depending on the equipment requested, and may be supplied by the mains or a power generator.

The rugged base structure is in powder-painted steel and is "palletised" to enable vehicle transfer with the aid of a pallet truck or forklift.