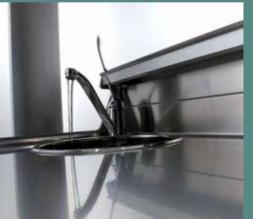

**WATCH OUR VIDEO** 

0000

Trigomeccanica

All Coffee modules have sink and tap, supplied by an electric pump. The pump is connected to the clean water tank, while the drain discharges into the dirty water tank. They are both removable and 20 litres in capacity. The coffee machine can also be connected to the clean water tank.

THE KART CANOPY MAY BE WITH OR WITHOUT VALANCE (DEPENDING ON THE MODEL AND REQUIREMENTS); BOTH SOLUTIONS HAVE TWO LED LIGHTING UNITS.
THE SINK AND TAP, WHEN INSTALLED,

THE SINK AND TAP, WHEN INSTALLED, ARE CONNECTED TO CLEAN AND DIRTY WATER TANKS OF 20 LITRE (10 LITRES FOR COCKTAIL VERSION).