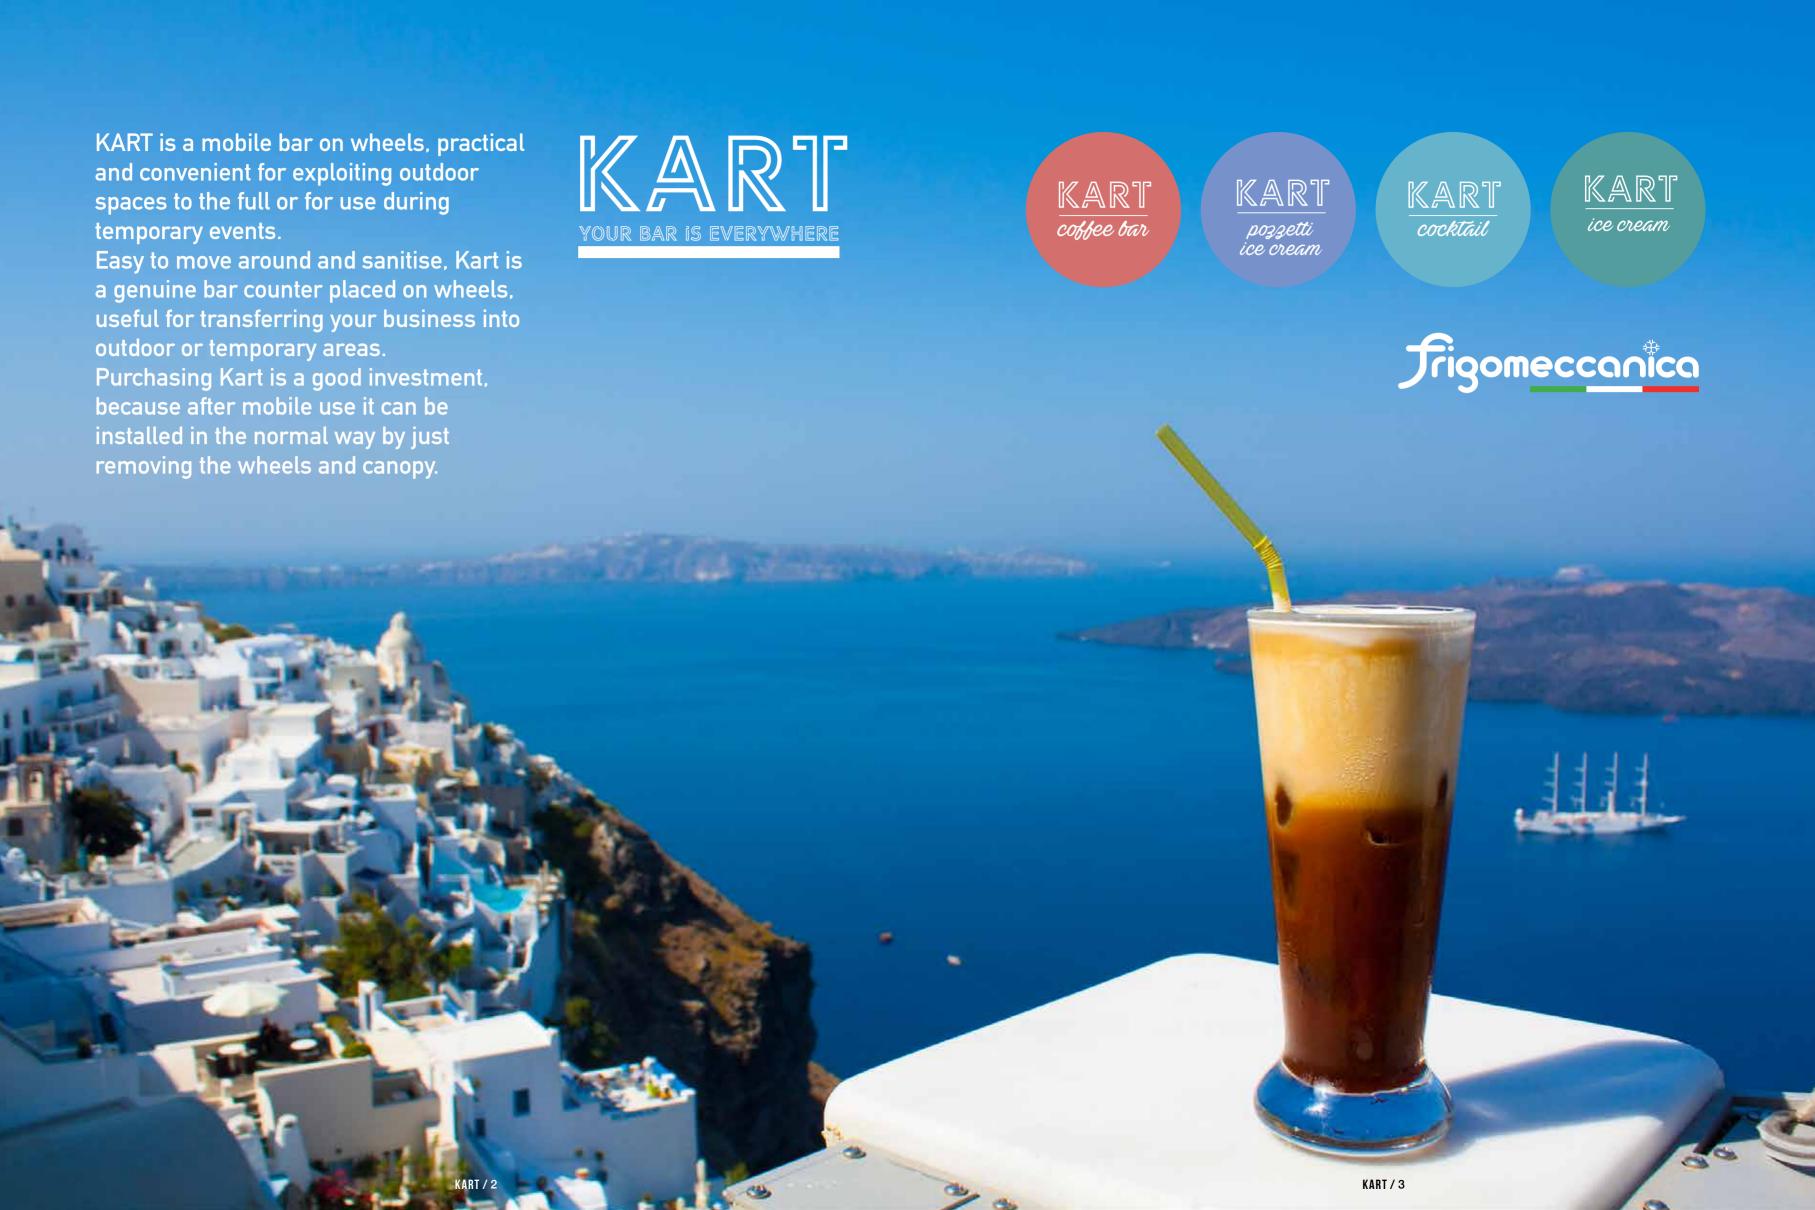

## FRIGOMECCANICA INDUSTRIES

THE FRIGOMECCANICA GROUP, AN ALL-ITALIAN ORGANISATION, OPERATES ON THE MARKET UNDER THE FRIGOMECCANICA, STILTEK, OFFICINE 900 AND FRIMAR BRANDS. THE GROUP IS A SECTOR LEADER AND IS SYNONYMOUS WITH QUALITY, COMPETITIVENESS AND PROFESSIONALISM ON THE DOMESTIC AND INTERNATIONAL MARKET. IT SUPPLIES BAR FURNITURE, SHOWCASES FOR ICE-CREAM, PASTRY PRODUCTS, FOOD, DELICATESSEN FOODS AND FURNITURE FOR BAKERIES AND PUBLIC ESTABLISHMENTS IN GENERAL. SINCE IT OPENED NEARLY 40 YEARS AGO, THE STRENGTH OF FRIGOMECCANICA HAS ALWAYS BEEN TECHNOLOGICAL RESEARCH AND VISUAL DESIGN. THE RESULTS ACHIEVED IN BOTH AREAS, COORDINATED WITH EXPERIENCE, PROFESSIONALISM AND ENTHUSIASM, ALLOW THE GROUP TO SUPPLY THE BEST OF WHAT THE MARKET HAS TO OFFER.











**WATCH OUR VIDEO** 















0000

Trigomeccanica



All Coffee modules have sink and tap, supplied by an electric pump. The pump is connected to the clean water tank, while the drain discharges into the dirty water tank. They are both removable and 20 litres in capacity. The coffee machine can also be connected to the clean water tank.

















KART COCKTAIL IS ABOUT 150
CM LONG AND IS EQUIPPED
WITH INSULATED ICE BOX,
INGREDIENT TRAYS, BOTTLE
RAILS AT THE SIDE AND REAR,
REMOVABLE CHOPPING-BOARD
AND MIXER STAND.
THE SINK WITH TAP IS
SUPPLIED BY AN ELECTRIC
PUMP CONNECTED TO THE
REMOVABLE CLEAN WATER TANK.























THE KART CANOPY MAY BE WITH OR WITHOUT VALANCE (DEPENDING ON THE MODEL AND REQUIREMENTS); BOTH SOLUTIONS HAVE TWO LED LIGHTING UNITS.
THE SINK AND TAP, WHEN INSTALLED,

THE