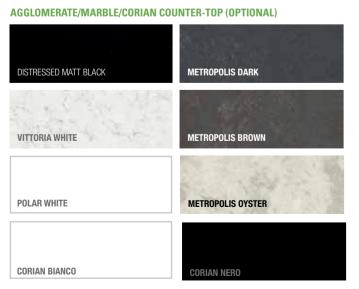

# ICE CREAM ALBA SQUARED 1085 1085 1085 1085

**LAMINATED COUNTERTOP (STANDARD)** 

ALU/COMPACT LAMINATED COUNTERTOP (STANDARD)

STEEL FRONT PANELS, STANDARD COLOURS

STEEL FRONT PANELS IN SPECIAL COLOURS
\* FOR INDOOR USE ONLY