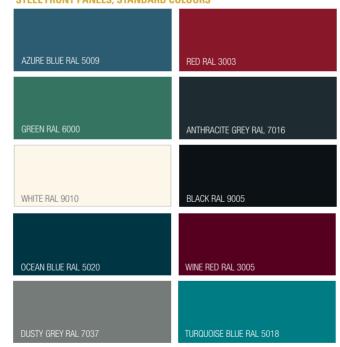

# ICE CREAM ALBA SQUARED 1085 1085 1085 1085

**LAMINATED COUNTERTOP (STANDARD)** 

ALU/COMPACT LAMINATED COUNTERTOP (STANDARD)

STEEL FRONT PANELS, STANDARD COLOURS

STEEL FRONT PANELS IN SPECIAL COLOURS
\* FOR INDOOR USE ONLY