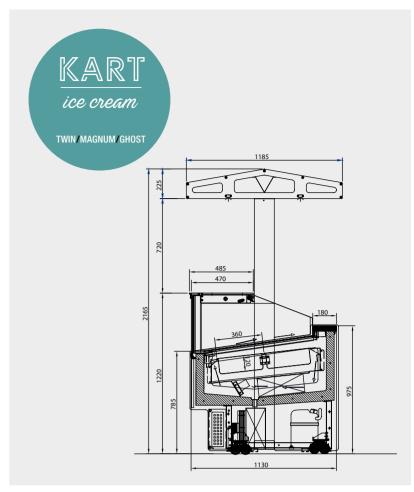

# ICE CREAM ALBA SQUARED 1085 1085 1085 1085

**LAMINATED COUNTERTOP (STANDARD)** 

ALU/COMPACT LAMINATED COUNTERTOP (STANDARD)

STEEL FRONT PANELS, STANDARD COLOURS

STEEL FRONT PANELS IN SPECIAL COLOURS
\* FOR INDOOR USE ONLY

The electricity supply voltage for lighting and refrigeration functions is 220V or 380V depending on the equipment requested, and may be supplied by the mains or a power generator.

The rugged base structure is in powder-painted steel and is "palletised" to enable vehicle transfer with the aid of a pallet truck or forklift.