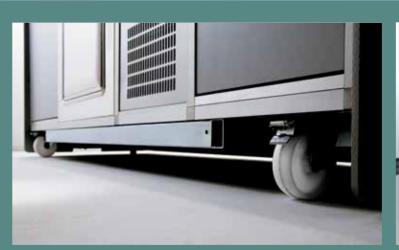

The electricity supply voltage for lighting and refrigeration functions is 220V or 380V depending on the equipment requested, and may be supplied by the mains or a power generator.

The rugged base structure is in powder-painted steel and is "palletised" to enable vehicle transfer with the aid of a pallet truck or forklift.