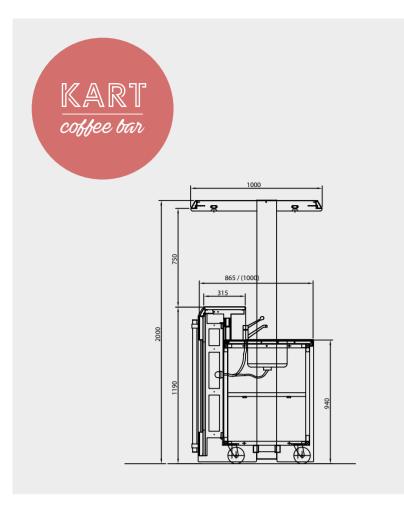

**WATCH OUR VIDEO** 

0000

Trigomeccanica

All Coffee modules have sink and tap, supplied by an electric pump. The pump is connected to the clean water tank, while the drain discharges into the dirty water tank. They are both removable and 20 litres in capacity. The coffee machine can also be connected to the clean water tank.

THE KART CANOPY MAY BE WITH OR WITHOUT VALANCE (DEPENDING ON THE MODEL AND REQUIREMENTS); BOTH SOLUTIONS HAVE TWO LED LIGHTING UNITS.
THE SINK AND TAP, WHEN INSTALLED,

THE SINK AND TAP, WHEN INSTALLED, ARE CONNECTED TO CLEAN AND DIRTY WATER TANKS OF 20 LITRE (10 LITRES FOR COCKTAIL VERSION).