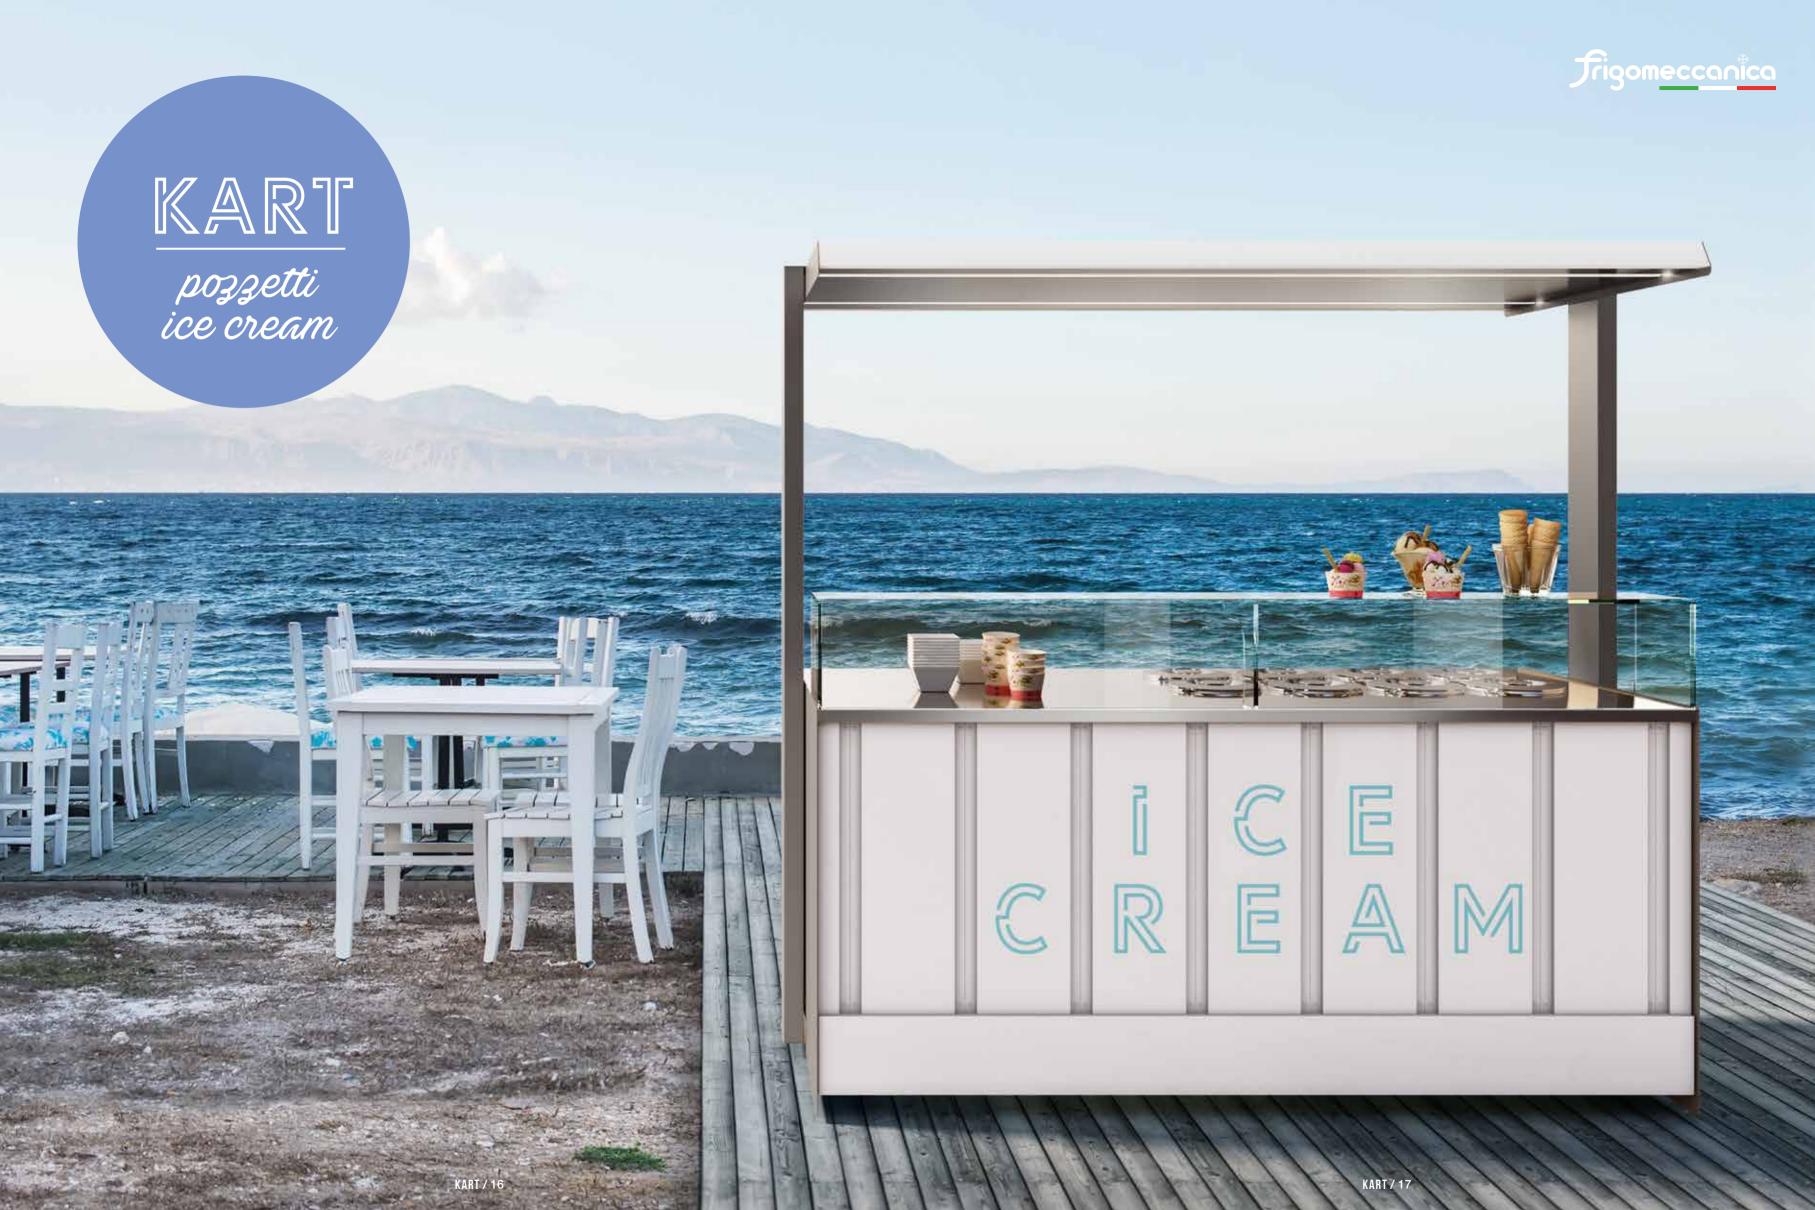

THE KART CANOPY MAY BE WITH OR WITHOUT VALANCE (DEPENDING ON THE MODEL AND REQUIREMENTS); BOTH SOLUTIONS HAVE TWO LED LIGHTING UNITS.
THE SINK AND TAP, WHEN INSTALLED,

THE SINK AND TAP, WHEN INSTALLED, ARE CONNECTED TO CLEAN AND DIRTY WATER TANKS OF 20 LITRE (10 LITRES FOR COCKTAIL VERSION).