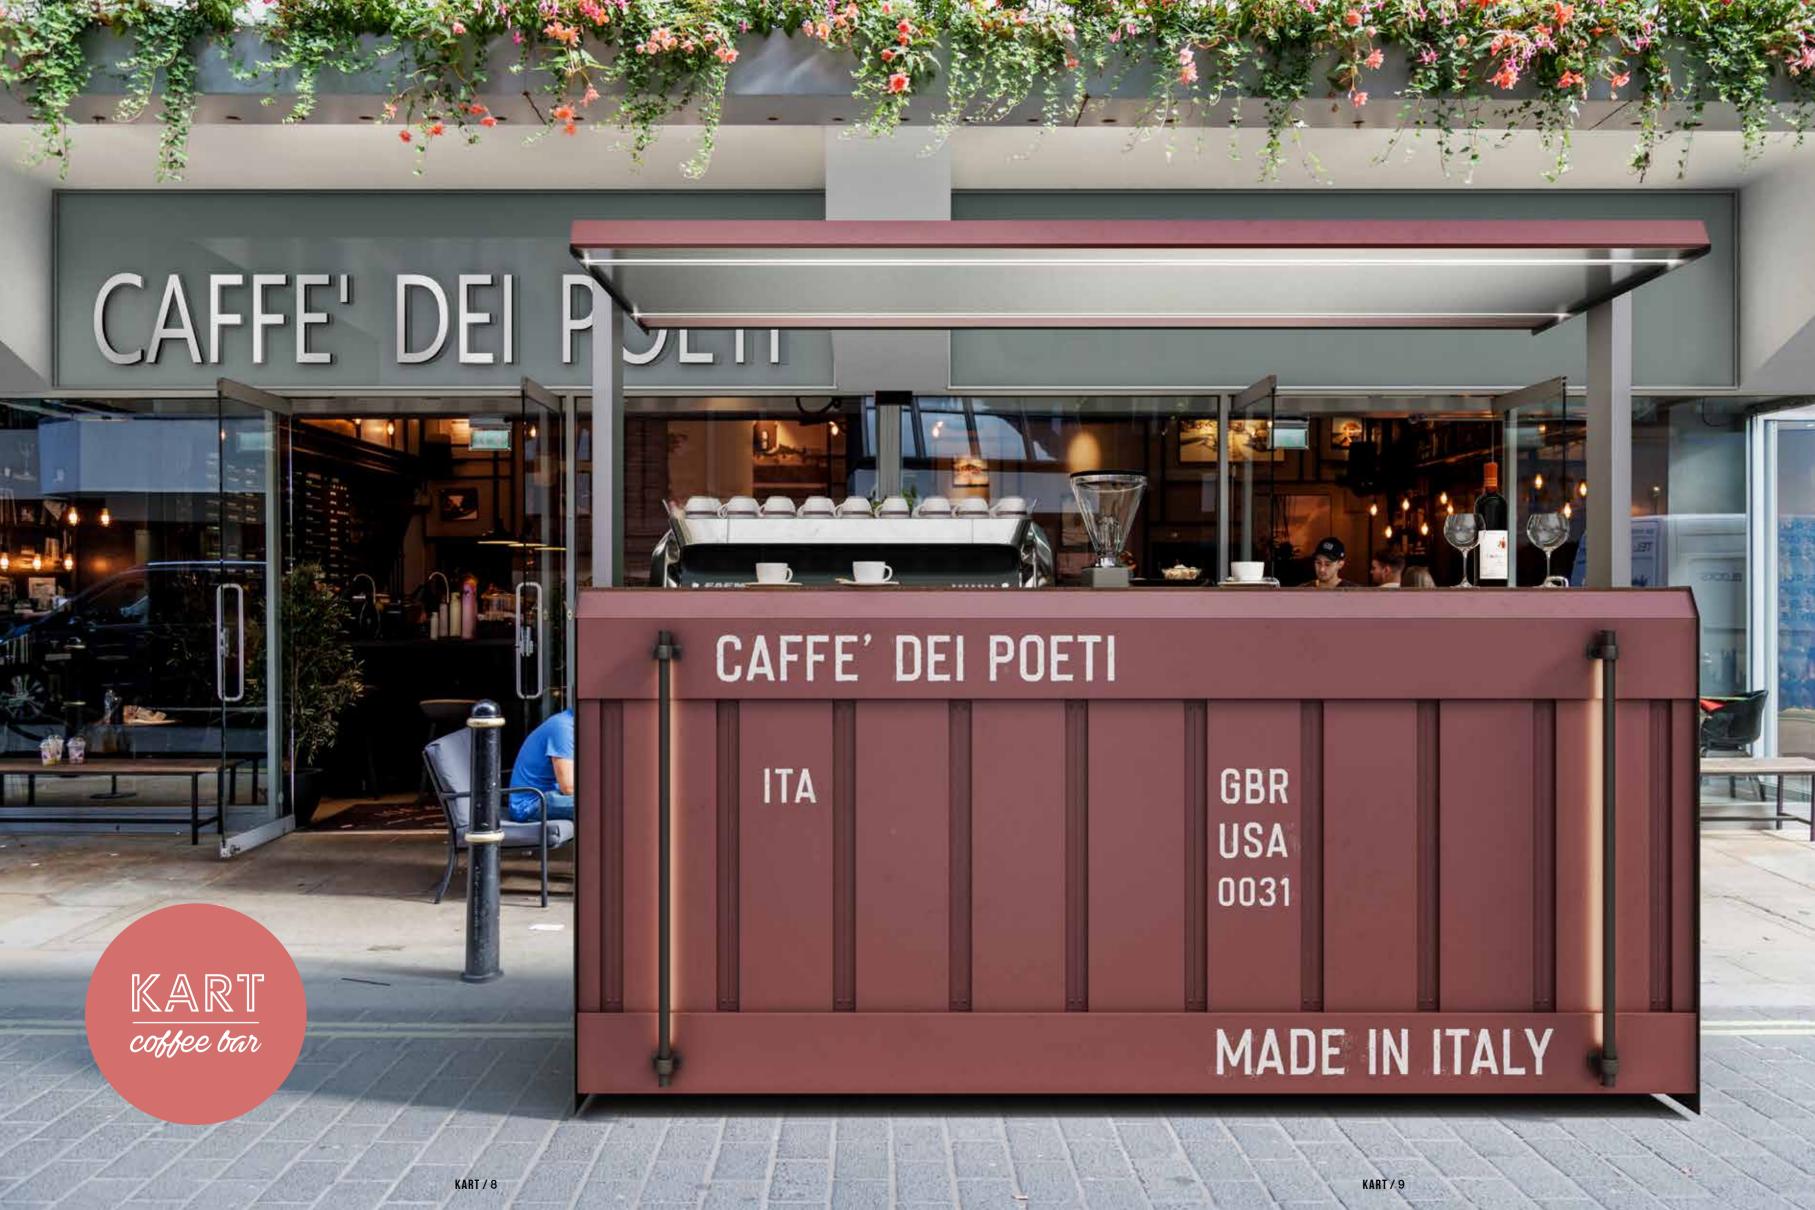

IES BAR FURNITURE, SHOWCASES FOR ICE-CREAM, PASTRY PRODUCTS, FOOD, DELICATESSEN FOODS AND FURNITURE FOR BAKERIES AND PUBLIC ESTABLISHMENTS IN GENERAL. SINCE IT OPENED NEARLY 40 YEARS AGO, THE STRENGTH OF FRIGOMECCANICA HAS ALWAYS BEEN TECHNOLOGICAL RESEARCH AND VISUAL DESIGN. THE RESULTS ACHIEVED IN BOTH AREAS, COORDINATED WITH EXPERIENCE, PROFESSIONALISM AND ENTHUSIASM, ALLOW THE GROUP TO SUPPLY THE BEST OF WHAT THE MARKET HAS TO OFFER.











**WATCH OUR VIDEO** 















0000

Trigomeccanica



All Coffee modules have sink and tap, supplied by an electric pump. The pump is connected to the clean water tank, while the drain discharges into the dirty water tank. They are both removable and 20 litres in capacity. The coffee machine can also be connected to the clean water tank.

















KART COCKTAIL IS ABOUT 150
CM LONG AND IS EQUIPPED
WITH INSULATED ICE BOX,
INGREDIENT TRAYS, BOTTLE
RAILS AT THE SIDE AND REAR,
REMOVABLE CHOPPING-BOARD
AND MIXER STAND.
THE SINK WITH TAP IS
SUPPLIED BY AN ELECTRIC
PUMP CONNECTED TO THE
REMOVABLE CLEAN WATER TANK.























THE KART CANOPY MAY BE WITH OR WITHOUT VALANCE (DEPENDING ON THE MODEL AND REQUIREMENTS); BOTH SOLUTIONS HAVE TWO LED LIGHTING UNITS.
THE SINK AND TAP, WHEN INSTALLED,

THE SINK AND TAP, WHEN INSTALLED, ARE CONNECTED TO CLEAN AND DIRTY WATER TANKS OF 20 LITRE (10 LITRES FOR COCKTAIL VERSION).





# ICE CREAM ALBA SQUARED 1085 1085 1085 1085



**LAMINATED COUNTERTOP (STANDARD)** 





ALU/COMPACT LAMINATED COUNTERTOP (STANDARD)





STEEL FRONT PANELS, STANDARD COLOURS



STEEL FRONT PANELS