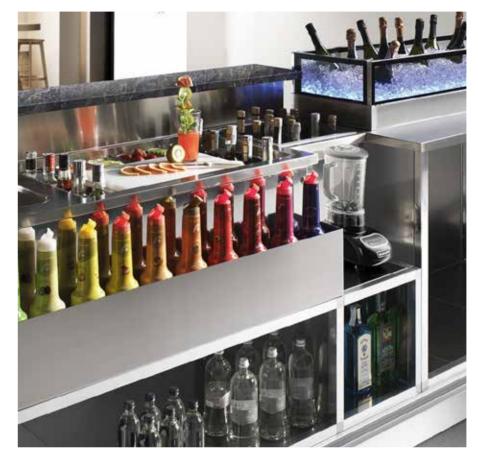

KART COCKTAIL IS ABOUT 150
CM LONG AND IS EQUIPPED
WITH INSULATED ICE BOX,
INGREDIENT TRAYS, BOTTLE
RAILS AT THE SIDE AND REAR,
REMOVABLE CHOPPING-BOARD
AND MIXER STAND.
THE SINK WITH TAP IS
SUPPLIED BY AN ELECTRIC
PUMP CONNECTED TO THE
REMOVABLE CLEAN WATER TANK.

THE KART CANOPY MAY BE WITH OR WITHOUT VALANCE (DEPENDING ON THE MODEL AND REQUIREMENTS); BOTH SOLUTIONS HAVE TWO LED LIGHTING UNITS.
THE SINK AND TAP, WHEN INSTALLED,

THE SINK AND TAP, WHEN INSTALLED, ARE CONNECTED TO CLEAN AND DIRTY WATER TANKS OF 20 LITRE (10 LITRES FOR COCKTAIL VERSION).