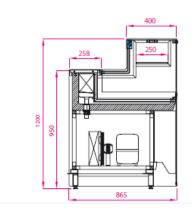

## Refrigerated Snack Showcase

H150 - H120

Features: Refrigerated snack showcase with integrated compressor (remote available upon request). Supporting structure is made from tubular aluminum and stainless steel with adjustable feet. Front panel black lacquered tempered glass or medium density board painted in RAL colors (optional). Enbloc display top. Polyurethane insulation. LED lighting. Rear of cases closes with Plexiglas panels sliding on rails. Static refrigeration system with capillary tube (with integrated compressor) or thermostatic valve (remote compressor). Automatic defrost with electric heating element - condensate discharges to a drainage line. Control panel with electronic thermostat. Condensation prevention system on glass with panel-controlled heating element. Under-counter storage cells optional.

BASIC REFRIGERATED –STATIC SHOWCASE

Operating temperature +32°F/+41°F (3°C/+7°C)

Climate Class 3 (25° C- 60% R.H.)

Relative Humidity 55% -60%

**Structure:** tubular aluminum and stainless

**Display surface:** Stainless steel **Front glass:** piston opening **Glass panels:** tempered

**Front & side base panels**: black lacquered glass or optional board in a variety of RAL

colors

Compressor: available integral or remote

**Defrosting**: automatic

Rear enclosure: Plexiglas sliders on rail

**Lighting:** high luminosity LED **Electric:** 220V 15A 1Phase

**Plumbing:** drain for evaporator condensate

**Under-counter storage cells:** optional

info@fmdisplayconcepts.com

800-889-3975

www.fmdisplayconcepts.com