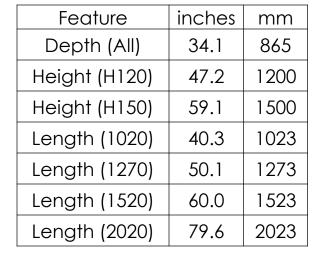

## Refrigerated Snack Showcase

H150 - H120

Features: Refrigerated snack showcase with integrated compressor (remote available upon request). Supporting structure is made from tubular aluminum and stainless steel with adjustable feet. Front panel black lacquered tempered glass or medium density board painted in RAL colors (optional). Enbloc display top. Polyurethane insulation. LED lighting. Rear of cases closes with Plexiglas panels sliding on rails. Static refrigeration system with capillary tube (with integrated compressor) or thermostatic valve (remote compressor). Automatic defrost with electric heating element - condensate discharges to a drainage line. Control panel with electronic thermostat. Condensation prevention system on glass with panel-controlled heating element. Under-counter storage cells optional.

BASIC REFRIGERATED –STATIC SHOWCASE

Operating temperature +32°F/+41°F (3°C/+7°C)

Climate Class 3 (25° C- 60% R.H.)

Relative Humidity 55% -60%

**Structure:** tubular aluminum and stainless

**Display surface:** Stainless steel **Front glass:** piston opening **Glass panels:** tempered

**Front & side base panels**: black lacquered glass or optional board in a variety of RAL

colors

Compressor: available integral or remote

**Defrosting**: automatic

Rear enclosure: Plexiglas sliders on rail

**Lighting:** high luminosity LED **Electric:** 220V 15A 1Phase

**Plumbing:** drain for evaporator condensate

**Under-counter storage cells:** optional

info@fmdisplayconcepts.com

800-889-3975

www.fmdisplayconcepts.com