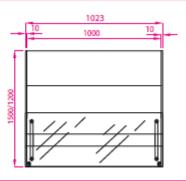

## Refrigerated Snack Showcase

H150 - H120

Features: Refrigerated snack showcase with integrated compressor (remote available upon request). Supporting structure is made from tubular aluminum and stainless steel with adjustable feet. Front panel black lacquered tempered glass or medium density board painted in RAL colors (optional). Enbloc display top. Polyurethane insulation. LED lighting. Rear of cases closes with Plexiglas panels sliding on rails. Static refrigeration system with capillary tube (with integrated compressor) or thermostatic valve (remote compressor). Automatic defrost with electric heating element - condensate discharges to a drainage line. Control panel with electronic thermostat. Condensation prevention system on glass with panel-controlled heating element. Under-counter storage cells optional.

BASIC REFRIGERATED –STATIC SHOWCASE

Operating temperature +32°F/+41°F (3°C/+7°C)

Climate Class 3 (25° C- 60% R.H.)

Relative Humidity 55% -60%

**Structure:** tubular aluminum and stainless

**Display surface:** Stainless steel **Front glass:** piston opening **Glass panels:** tempered

**Front & side base panels**: black lacquered glass or optional board in a variety of RAL

colors

Compressor: available integral or remote

**Defrosting**: automatic

Rear enclosure: Plexiglas sliders on rail

**Lighting:** high luminosity LED **Electric:** 220V 15A 1Phase

**Plumbing:** drain for evaporator condensate

**Under-counter storage cells:** optional

info@fmdisplayconcepts.com

800-889-3975

www.fmdisplayconcepts.com