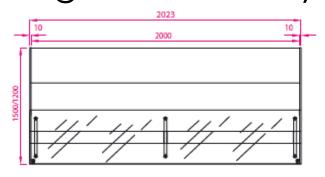

## Refrigerated Pastry Showcase

1523

|   |   | - |   |
|---|---|---|---|
| - | • | , | ч |
|   | _ |   | _ |

1023

 $\epsilon$