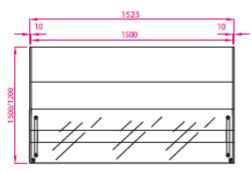

## Refrigerated Pastry Showcase

1523

|   |   | - |   |
|---|---|---|---|
| - | • | , | ч |
|   | _ |   | _ |

1023

 $\epsilon$