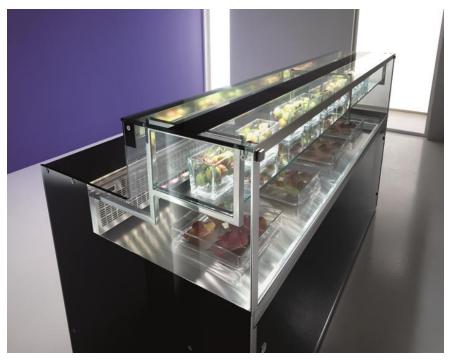

## Basic

## Refrigerated Snack Showcase

H150 - H120

Features: Refrigerated snack showcase with integrated compressor (remote available upon request). Supporting structure is made from tubular aluminum and stainless steel with adjustable feet. Front panel black lacquered tempered glass or medium density board painted in RAL colors (optional). Enbloc display top. Polyurethane insulation. LED lighting. Rear of cases closes with Plexiglas panels sliding on rails. Static refrigeration system with capillary tube (with integrated compressor) or thermostatic valve (remote compressor). Automatic defrost with electric heating element - condensate discharges to a drainage line. Control panel with electronic thermostat. Condensation prevention system on glass with panel-controlled heating element. Under-counter storage cells optional.

BASIC REFRIGERATED –STATIC SHOWCASE

Operating temperature +32°F/+41°F (3°C/+7°C)

Climate Class 3 (25° C- 60% R.H.)

Relative Humidity 55% -60%

**Structure:** tubular aluminum and stainless

**Display surface:** Stainless steel **Front glass:** piston opening **Glass panels:** tempered

**Front & side base panels**: black lacquered glass or optional board in a variety of RAL

colors

Compressor: available integral or remote

**Defrosting**: automatic

Rear enclosure: Plexiglas sliders on rail

**Lighting:** high luminosity LED **Electric:** 220V 15A 1Phase

**Plumbing:** drain for evaporator condensate

**Under-counter storage cells:** optional

info@fmdisplayconcepts.com

800-889-3975

www.fmdisplayconcepts.com