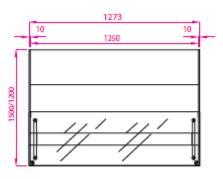

## Refrigerated Snack Showcase

H150 - H120

Features: Refrigerated snack showcase with integrated compressor (remote available upon request). Supporting structure is made from tubular aluminum and stainless steel with adjustable feet. Front panel black lacquered tempered glass or medium density board painted in RAL colors (optional). Enbloc display top. Polyurethane insulation. LED lighting. Rear of cases closes with Plexiglas panels sliding on rails. Static refrigeration system with capillary tube (with integrated compressor) or thermostatic valve (remote compressor). Automatic defrost with electric heating element - condensate discharges to a drainage line. Control panel with electronic thermostat. Condensation prevention system on glass with panel-controlled heating element. Under-counter storage cells optional.

BASIC REFRIGERATED –STATIC SHOWCASE

Operating temperature +32°F/+41°F (3°C/+7°C)

Climate Class 3 (25° C- 60% R.H.)

Relative Humidity 55% -60%

**Structure:** tubular aluminum and stainless

**Display surface:** Stainless steel **Front glass:** piston opening **Glass panels:** tempered

**Front & side base panels**: black lacquered glass or optional board in a variety of RAL

colors

Compressor: available integral or remote

**Defrosting**: automatic

Rear enclosure: Plexiglas sliders on rail

**Lighting:** high luminosity LED **Electric:** 220V 15A 1Phase

**Plumbing:** drain for evaporator condensate

**Under-counter storage cells:** optional

info@fmdisplayconcepts.com

800-889-3975

www.fmdisplayconcepts.com