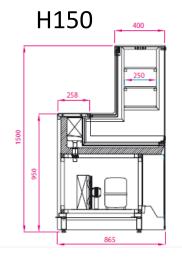

## Refrigerated Snack Showcase

H150 - H120

Features: Refrigerated snack showcase with integrated compressor (remote available upon request). Supporting structure is made from tubular aluminum and stainless steel with adjustable feet. Front panel black lacquered tempered glass or medium density board painted in RAL colors (optional). Enbloc display top. Polyurethane insulation. LED lighting. Rear of cases closes with Plexiglas panels sliding on rails. Static refrigeration system with capillary tube (with integrated compressor) or thermostatic valve (remote compressor). Automatic defrost with electric heating element - condensate discharges to a drainage line. Control panel with electronic thermostat. Condensation prevention system on glass with panel-controlled heating element. Under-counter storage cells optional.

BASIC REFRIGERATED –STATIC SHOWCASE

Operating temperature +32°F/+41°F (3°C/+7°C)

Climate Class 3 (25° C- 60% R.H.)

Relative Humidity 55% -60%

**Structure:** tubular aluminum and stainless

**Display surface:** Stainless steel **Front glass:** piston opening **Glass panels:** tempered

**Front & side base panels**: black lacquered glass or optional board in a variety of RAL

colors

Compressor: available integral or remote

**Defrosting**: automatic

Rear enclosure: Plexiglas sliders on rail

**Lighting:** high luminosity LED **Electric:** 220V 15A 1Phase

**Plumbing:** drain for evaporator condensate

**Under-counter storage cells:** optional

info@fmdisplayconcepts.com

800-889-3975

www.fmdisplayconcepts.com