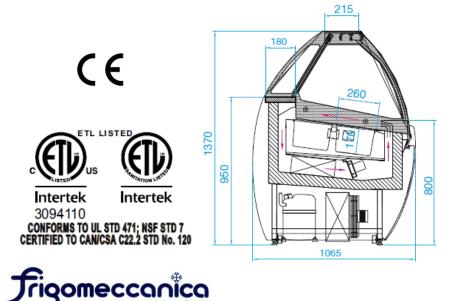

ALBA GELATO & ICE CREAM SHOWCASE Operating temperature 0°F/+10°F (-18°C/-12°C) Climate Class 4 (30° C- 55% R.H.) Relative Humidity 55% -60%

**Structure:** stainless steel, tubular aluminum & polyurethane

Front glass: drop down opening Glass panels: tempered and heated Front panel: sheet steel lacquered in RAL colors with stainless steel slotted casing Side panels: lacquered in a variety of RAL colors

Compressor: available integral or remote Defrosting: reverse cycle Lighting: fluorescent lamp Electric: 220V 15A 1Phase Plumbing: none required

#### With 4.7-Liter Pans

| Feature          | inches | mm   |
|------------------|--------|------|
| Depth (All)      | 41.9   | 1065 |
| Height (All)     | 53.9   | 1370 |
| Length (1050 mm) | 41.3   | 1050 |
| Length (1230 mm) | 48.4   | 1230 |
| Length (1550 mm) | 61.0   | 1550 |
| Length (2050 mm) | 80.7   | 2050 |