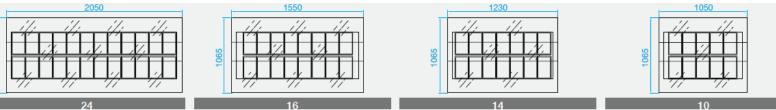

### With 5-Liter Pans

### With 4-Liter Pans

#### With 4.7-Liter Pans

| Feature          | inches | mm   |
|------------------|--------|------|
| Depth (All)      | 41.9   | 1065 |
| Height (All)     | 53.9   | 1370 |
| Length (1050 mm) | 41.3   | 1050 |
| Length (1230 mm) | 48.4   | 1230 |
| Length (1550 mm) | 61.0   | 1550 |
| Length (2050 mm) | 80.7   | 2050 |