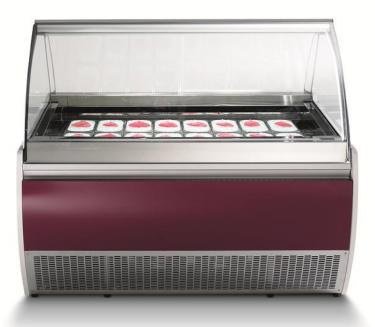

# Alba Gelato & Ice Cream Showcase

Features: Ventilated gelato and ice cream showcase with silver-anodized tubular aluminum, stainless steel and, polyurethane body construction, heated, tempered front glass with drop down opening, glass heated side, lamp holder with fluorescent lamps, rear closure with sliding doors or retractable blind as an option, internal compressor (remote as an option), electronic control unit on operator side, and reverse cycle defrost function.

ALBA GELATO & ICE CREAM SHOWCASE Operating temperature 0°F/+10°F (-18°C/-12°C) Climate Class 4 (30° C- 55% R.H.) Relative Humidity 55% -60%

**Structure:** stainless steel, tubular aluminum & polyurethane

Front glass: drop down opening Glass panels: tempered and heated Front panel: sheet steel lacquered in RAL colors with stainless steel slotted casing Side panels: lacquered in a variety of RAL colors

Compressor: available integral or remote Defrosting: reverse cycle Lighting: fluorescent lamp Electric: 220V 15A 1Phase Plumbing: none required