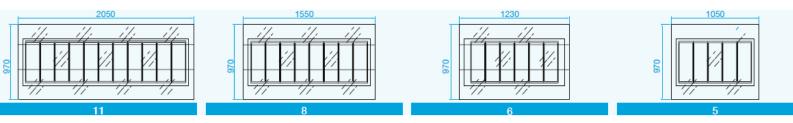

an option), electronic control unit on operator side, and reverse cycle defrost function.

ALBA GELATO & ICE CREAM SHOWCASE Operating temperature 0°F/+10°F (-18°C/-12°C) Climate Class 4 (30° C- 55% R.H.) Relative Humidity 55% -60%

**Structure:** stainless steel, tubular aluminum & polyurethane

Front glass: drop down opening Glass panels: tempered and heated Front panel: sheet steel lacquered in RAL colors with stainless steel slotted casing Side panels: lacquered in a variety of RAL colors

Compressor: available integral or remote Defrosting: reverse cycle Lighting: fluorescent lamp Electric: 220V 15A 1Phase Plumbing: none required

info@fmdisplayconcepts.com 800-889-3975 www.fmdisplayconcepts.com





## Alba Gelato & Ice Cream Showcase

### With 5-Liter Pans



### With 4-Liter Pans



#### With 4.7-Liter Pans



| Feature          | inches | mm   |
|------------------|--------|------|
| Depth (All)      | 41.9   | 1065 |
| Height (All)     | 53.9   | 1370 |
| Length (1050 mm) | 41.3   | 1050 |
| Length (1230 mm) | 48.4   | 1230 |
| Length (1550 mm) | 61.0   | 1550 |
| Length (2050 mm) | 80.7   | 2050 |