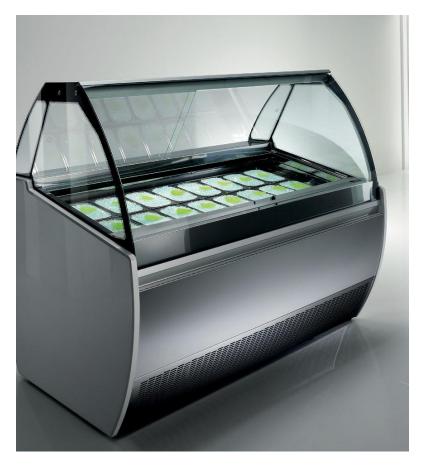

# Alba Gelato & Ice Cream Showcase

Features: Ventilated gelato and ice cream showcase with silver-anodized tubular aluminum, stainless steel and, polyurethane body construction, heated, tempered front glass with drop down opening, glass heated side, lamp holder with fluorescent lamps, rear closure with sliding doors or retractable blind as an option, internal compressor (remote as an option), electronic control unit on operator side, and reverse cycle defrost function.

ALBA GELATO & ICE CREAM SHOWCASE Operating temperature 0°F/+10°F (-18°C/-12°C) Climate Class 4 (30° C- 55% R.H.) Relative Humidity 55% -60%

**Structure:** stainless steel, tubular aluminum & polyurethane

Front glass: drop down opening Glass panels: tempered and heated Front panel: sheet steel lacquered in RAL colors with stainless steel slotted casing Side panels: lacquered in a variety of RAL colors

Compressor: available integral or remote Defrosting: reverse cycle Lighting: fluorescent lamp Electric: 220V 15A 1Phase Plumbing: none required