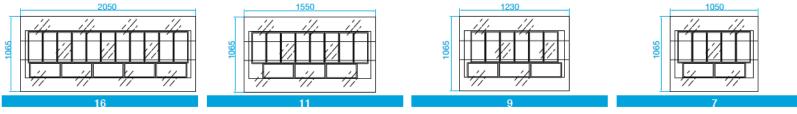

### With 5-Liter Pans

#### With 4.7-Liter Pans

| Feature          | inches | mm   |
|------------------|--------|------|
| Depth (All)      | 41.9   | 1065 |
| Height (All)     | 53.9   | 1370 |
| Length (1050 mm) | 41.3   | 1050 |
| Length (1230 mm) | 48.4   | 1230 |
| Length (1550 mm) | 61.0   | 1550 |
| Length (2050 mm) | 80.7   | 2050 |