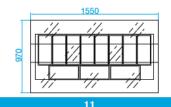

control unit on operator side. and reverse cycle defrost function.

ALBA SQUARED GELATO & ICE CREAM SHOWCASE Operating temperature 0°F/+10°F (-18°C/-12°C) Climate Class 4 (30° C- 55% R.H.) Relative Humidity 55% -60%

**Structure:** stainless steel, tubular aluminum

& polyurethane

Front glass: drop down opening
Glass panels: tempered and heated
Front panel: sheet steel lacquered in RAL
colors with stainless steel slotted casing
Side panels: lacquered in a variety of RAL

colors

**Compressor**: available integral or remote

**Defrosting**: reverse cycle **Lighting**: fluorescent lamp **Electric**: 220V 15A 1Phase **Plumbing**: none required

info@fmdisplayconcepts.com

800-889-3975

www.fmdisplayconcepts.com



## Alba Squared



## Gelato & Ice Cream Showcase

#### With 5-Liter Pans









### With 4-Liter Pans









### With 4.7-Liter Pans









| Feature       | inches | mm   |
|---------------|--------|------|
| Depth (All)   | 38.2   | 970  |
| Height (H120) | 47.2   | 1200 |
| Length (1050) | 41.3   | 1050 |
| Length (1230) | 48.4   | 1230 |
| Length (1550) | 61.0   | 1550 |
| Length (2050) | 80.7   | 2050 |

( (