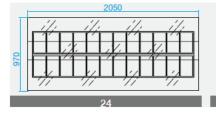

### With 4-Liter Pans

### With 4.7-Liter Pans

| Feature       | inches | mm   |
|---------------|--------|------|
| Depth (All)   | 38.2   | 970  |
| Height (H120) | 47.2   | 1200 |
| Length (1050) | 41.3   | 1050 |
| Length (1230) | 48.4   | 1230 |
| Length (1550) | 61.0   | 1550 |
| Length (2050) | 80.7   | 2050 |