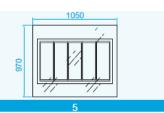

reverse cycle defrost function.

ALBA SQUARED GELATO & ICE CREAM SHOWCASE Operating temperature 0°F/+10°F (-18°C/-12°C) Climate Class 4 (30° C- 55% R.H.) Relative Humidity 55% -60%

**Structure:** stainless steel, tubular aluminum

& polyurethane

Front glass: drop down opening
Glass panels: tempered and heated
Front panel: sheet steel lacquered in RAL
colors with stainless steel slotted casing
Side panels: lacquered in a variety of RAL

colors

**Compressor**: available integral or remote

**Defrosting**: reverse cycle **Lighting**: fluorescent lamp **Electric**: 220V 15A 1Phase **Plumbing**: none required

info@fmdisplayconcepts.com

800-889-3975

www.fmdisplayconcepts.com



## Alba Squared



## Gelato & Ice Cream Showcase

#### With 5-Liter Pans









### With 4-Liter Pans









### With 4.7-Liter Pans









| Feature       | inches | mm   |
|---------------|--------|------|
| Depth (All)   | 38.2   | 970  |
| Height (H120) | 47.2   | 1200 |
| Length (1050) | 41.3   | 1050 |
| Length (1230) | 48.4   | 1230 |
| Length (1550) | 61.0   | 1550 |
| Length (2050) | 80.7   | 2050 |

( (