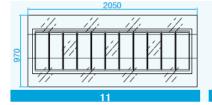

### With 4.7-Liter Pans

| Feature       | inches | mm   |
|---------------|--------|------|
| Depth (All)   | 38.2   | 970  |
| Height (H120) | 47.2   | 1200 |
| Length (1050) | 41.3   | 1050 |
| Length (1230) | 48.4   | 1230 |
| Length (1550) | 61.0   | 1550 |
| Length (2050) | 80.7   | 2050 |