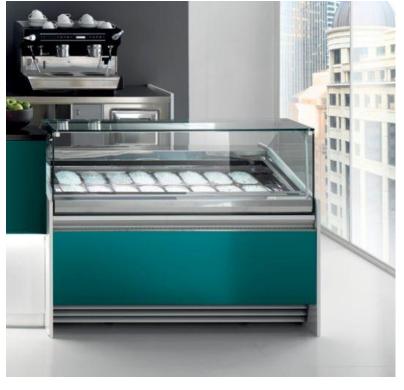

# Gelato & Ice Cream Showcase

Features: Ventilated gelato and ice cream showcase with silver-anodized tubular aluminum, stainless steel and, polyurethane body construction, heated, tempered front glass with drop down opening, glass heated side, lamp holder with fluorescent lamps, rear closure with sliding doors or retractable blind as an option, internal compressor (remote as an option), electronic control unit on operator side. and reverse cycle defrost function.

ALBA SQUARED GELATO & ICE CREAM SHOWCASE Operating temperature 0°F/+10°F (-18°C/-12°C) Climate Class 4 (30° C- 55% R.H.) Relative Humidity 55% -60%

**Structure:** stainless steel, tubular aluminum

& polyurethane

Front glass: drop down opening
Glass panels: tempered and heated
Front panel: sheet steel lacquered in RAL
colors with stainless steel slotted casing
Side panels: lacquered in a variety of RAL

colors

**Compressor**: available integral or remote