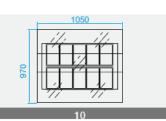

### With 4.7-Liter Pans

| Feature       | inches | mm   |
|---------------|--------|------|
| Depth (All)   | 38.2   | 970  |
| Height (H120) | 47.2   | 1200 |
| Length (1050) | 41.3   | 1050 |
| Length (1230) | 48.4   | 1230 |
| Length (1550) | 61.0   | 1550 |
| Length (2050) | 80.7   | 2050 |