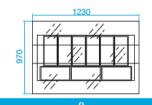

### With 4.7-Liter Pans

| Feature       | inches | mm   |
|---------------|--------|------|
| Depth (All)   | 38.2   | 970  |
| Height (H120) | 47.2   | 1200 |
| Length (1050) | 41.3   | 1050 |
| Length (1230) | 48.4   | 1230 |
| Length (1550) | 61.0   | 1550 |
| Length (2050) | 80.7   | 2050 |