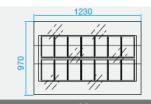

### With 4.7-Liter Pans

| Feature       | inches | mm   |
|---------------|--------|------|
| Depth (All)   | 38.2   | 970  |
| Height (H120) | 47.2   | 1200 |
| Length (1050) | 41.3   | 1050 |
| Length (1230) | 48.4   | 1230 |
| Length (1550) | 61.0   | 1550 |
| Length (2050) | 80.7   | 2050 |