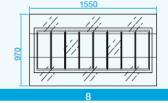

### With 4.7-Liter Pans

| Feature       | inches | mm   |
|---------------|--------|------|
| Depth (All)   | 38.2   | 970  |
| Height (H120) | 47.2   | 1200 |
| Length (1050) | 41.3   | 1050 |
| Length (1230) | 48.4   | 1230 |
| Length (1550) | 61.0   | 1550 |
| Length (2050) | 80.7   | 2050 |