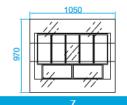

### With 4.7-Liter Pans

| Feature       | inches | mm   |
|---------------|--------|------|
| Depth (All)   | 38.2   | 970  |
| Height (H120) | 47.2   | 1200 |
| Length (1050) | 41.3   | 1050 |
| Length (1230) | 48.4   | 1230 |
| Length (1550) | 61.0   | 1550 |
| Length (2050) | 80.7   | 2050 |