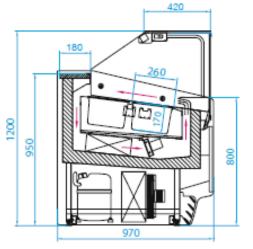

### With 4.7-Liter Pans

| Feature       | inches | mm   |
|---------------|--------|------|
| Depth (All)   | 38.2   | 970  |
| Height (H120) | 47.2   | 1200 |
| Length (1050) | 41.3   | 1050 |
| Length (1230) | 48.4   | 1230 |
| Length (1550) | 61.0   | 1550 |
| Length (2050) | 80.7   | 2050 |