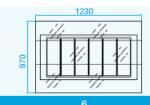

### With 4-Liter Pans

### With 4.7-Liter Pans

| Feature       | inches | mm   |
|---------------|--------|------|
| Depth (All)   | 38.2   | 970  |
| Height (H120) | 47.2   | 1200 |
| Length (1050) | 41.3   | 1050 |
| Length (1230) | 48.4   | 1230 |
| Length (1550) | 61.0   | 1550 |
| Length (2050) | 80.7   | 2050 |