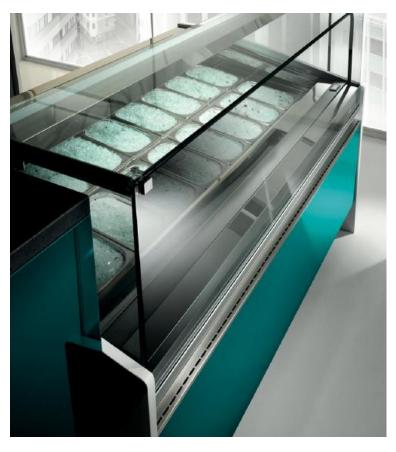

# Gelato & Ice Cream Showcase

Features: Ventilated gelato and ice cream showcase with silver-anodized tubular aluminum, stainless steel and, polyurethane body construction, heated, tempered front glass with drop down opening, glass heated side, lamp holder with fluorescent lamps, rear closure with sliding doors or retractable blind as an option, internal compressor (remote as an option), electronic control unit on operator side. and reverse cycle defrost function.

ALBA SQUARED GELATO & ICE CREAM SHOWCASE Operating temperature 0°F/+10°F (-18°C/-12°C) Climate Class 4 (30° C- 55% R.H.) Relative Humidity 55% -60%

**Structure:** stainless steel, tubular aluminum

& polyurethane

Front glass: drop down opening
Glass panels: tempered and heated
Front panel: sheet steel lacquered in RAL
colors with stainless steel slotted casing
Side panels: lacquered in a variety of RAL

colors

**Compressor**: available integral or remote