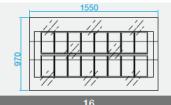

### With 4-Liter Pans

### With 4.7-Liter Pans

| Feature       | inches | mm   |
|---------------|--------|------|
| Depth (All)   | 38.2   | 970  |
| Height (H120) | 47.2   | 1200 |
| Length (1050) | 41.3   | 1050 |
| Length (1230) | 48.4   | 1230 |
| Length (1550) | 61.0   | 1550 |
| Length (2050) | 80.7   | 2050 |