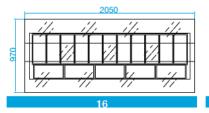

### With 4.7-Liter Pans

| Feature       | inches | mm   |
|---------------|--------|------|
| Depth (All)   | 38.2   | 970  |
| Height (H120) | 47.2   | 1200 |
| Length (1050) | 41.3   | 1050 |
| Length (1230) | 48.4   | 1230 |
| Length (1550) | 61.0   | 1550 |
| Length (2050) | 80.7   | 2050 |

( (